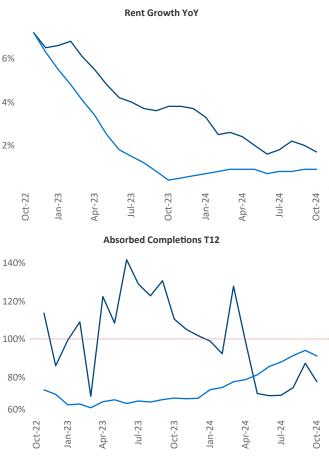

Advertised **rents** are at **\$2,367**, up **1.7%** ▲ from the previous year placing White Plains at **63rd** overall in year-over-year rent growth.

Multifamily housing **demand** has been positive with **2,347**  $\blacktriangle$  units absorbed over the past twelve months. Absorption increased by **40**  $\blacktriangle$  units from the previous year's absorption gain of **2,307**  $\bigstar$  units.