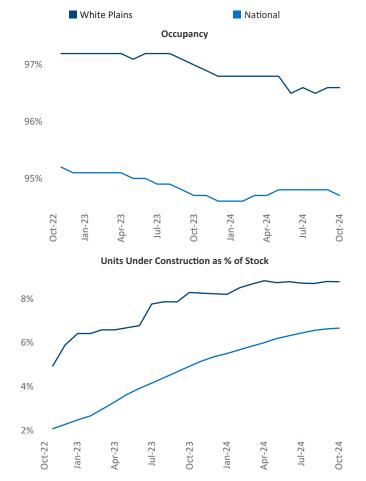

Contacts

Razvan Cimpean SEO Engineer Razvan-I.Cimpean@yardi.com White Plains October 2024

White Plains is the 56th largest multifamily market with 83,553 completed units and 51,280 units in development, 7,343 of which have already broken ground.

Advertised **rents** are at **\$2,367**, up **1.7%** ▲ from the previous year placing White Plains at **63rd** overall in year-over-year rent growth.

Multifamily housing **demand** has been positive with **2,347**  $\blacktriangle$  units absorbed over the past twelve months. Absorption increased by **40**  $\blacktriangle$  units from the previous year's absorption gain of **2,307**  $\bigstar$  units.