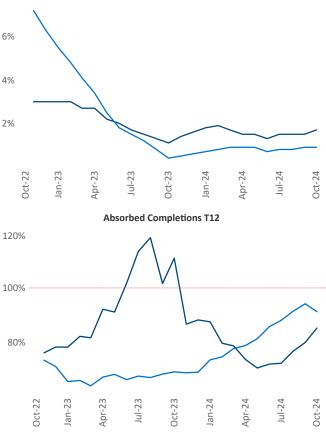

October 2024

Twin Cities is the 18th largest multifamily market with259,570 completed units and 64,366 units in development,10,682 of which have already broken ground.

Advertised **rents** are at **\$1,534**, up **1.7%** ▲ from the previous year placing Twin Cities at **63rd** overall in year-over-year rent growth.

Multifamily housing **demand** has been positive with **8,425** ▲ units absorbed over the past twelve months. Absorption increased by **616** ▲ units from the previous year's absorption gain of **7,809** ▲ units.