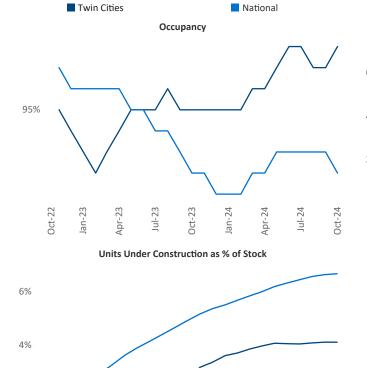

October 2024

Twin Cities is the 18th largest multifamily market with259,570 completed units and 64,366 units in development,10,682 of which have already broken ground.

Advertised **rents** are at **\$1,534**, up **1.7%** ▲ from the previous year placing Twin Cities at **63rd** overall in year-over-year rent growth.

Multifamily housing **demand** has been positive with **8,425** ▲ units absorbed over the past twelve months. Absorption increased by **616** ▲ units from the previous year's absorption gain of **7,809** ▲ units.