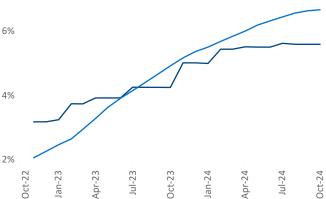

Multifamily housing **demand** has been positive with **2,129** ▲ units absorbed over the past twelve months. Absorption increased by **1,844** ▲ units from the previous year's absorption gain of **285** ▲ units.