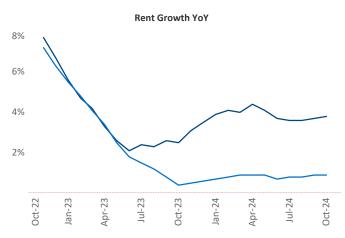

## Tulsa October 2024

**Tulsa** is the **60th** largest multifamily market with **73,056** completed units and **8,123** units in development, **4,084** of which have already broken ground.

Advertised **rents** are at \$1,014, up 3.8% ▲ from the previous year placing Tulsa at 21st overall in year-over-year rent growth.