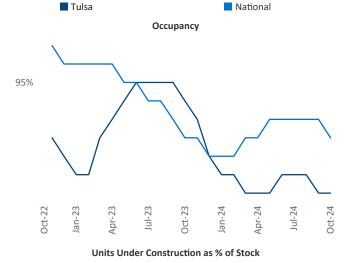

Multifamily housing **demand** has been positive with **2,129** ▲ units absorbed over the past twelve months. Absorption increased by **1,844** ▲ units from the previous year's absorption gain of **285** ▲ units.