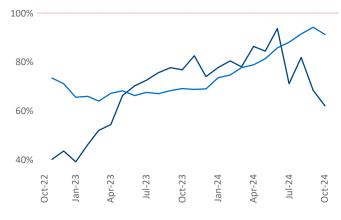

Tampa - St Petersburg is the 20th largest multifamily market with 255,358 completed units and 124,854 units in development, 22,294 of which have already broken ground.

Advertised **rents** are at **\$1,789**, down **-2.0%** ▼ from the previous year placing Tampa - St Petersburg at **111th** overall in year-over-year rent growth.

Multifamily housing **demand** has been positive with **6,821** ▲ units absorbed over the past twelve months. Absorption decreased by -829 ▼ units from the previous year's absorption gain of **7,650** ▲ units.