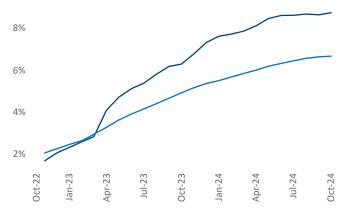

Tampa - St Petersburg is the 20th largest multifamily market with 255,358 completed units and 124,854 units in development, 22,294 of which have already broken ground.

Advertised **rents** are at **\$1,789**, down **-2.0%** ▼ from the previous year placing Tampa - St Petersburg at **111th** overall in year-over-year rent growth.

Multifamily housing **demand** has been positive with **6,821** ▲ units absorbed over the past twelve months. Absorption decreased by -829 ▼ units from the previous year's absorption gain of **7,650** ▲ units.