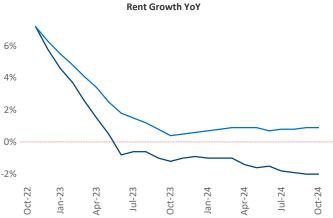

Tampa - St Petersburg is the 20th largest multifamily market with 255,358 completed units and 124,854 units in development, 22,294 of which have already broken ground.

Advertised **rents** are at **\$1,789**, down **-2.0%** ▼ from the previous year placing Tampa - St Petersburg at **111th** overall in year-over-year rent growth.