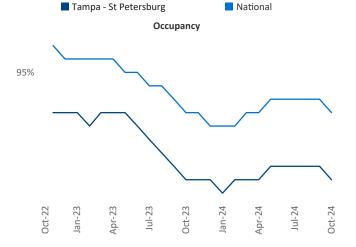

Tampa - St Petersburg is the 20th largest multifamily market with 255,358 completed units and 124,854 units in development, 22,294 of which have already broken ground.

Advertised **rents** are at **\$1,789**, down **-2.0%** ▼ from the previous year placing Tampa - St Petersburg at **111th** overall in year-over-year rent growth.