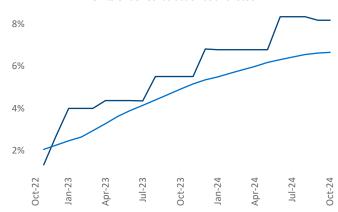

## Tallahassee October 2024

**Tallahassee** is the **111th** largest multifamily market with **22,422** completed units and **8,150** units in development, **1,836** of which have already broken ground.