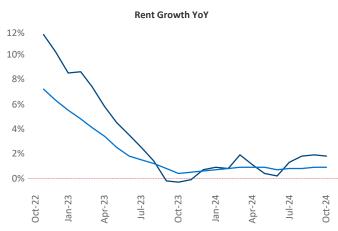

Advertised **rents** are at \$1,370, up 1.8% ▲ from the previous year placing Tallahassee at 61st overall in year-over-year rent growth.

Multifamily housing **demand** has been positive with **534** ▲ units absorbed over the past twelve months. Absorption increased by **252** ▲ units from the previous year's absorption gain of **282** ▲ units.