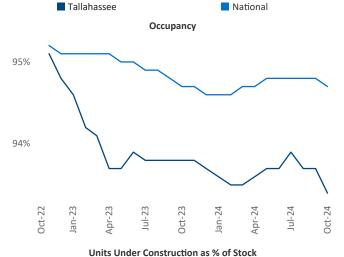

Advertised **rents** are at \$1,370, up 1.8% ▲ from the previous year placing Tallahassee at 61st overall in year-over-year rent growth.

Multifamily housing **demand** has been positive with **534** ▲ units absorbed over the past twelve months. Absorption increased by **252** ▲ units from the previous year's absorption gain of **282** ▲ units.