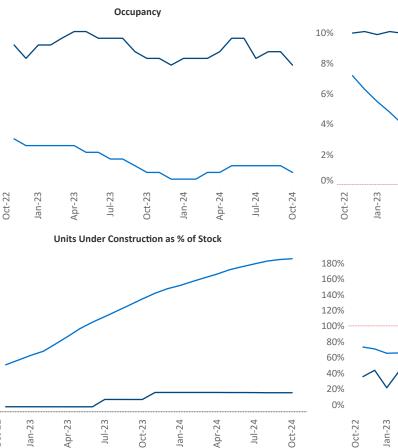

20

National

Winfield

Razvan Cimpean SEO Engineer <u>Razvan-I.Cimpean@yardi.com</u> Syracuse

October 2024

**Syracuse** is the **99th** largest multifamily market with **31,934** completed units and **8,301** units in development, **271** of which have already broken ground.

Advertised **rents** are at **\$1,329**, up **5.1%** ▲ from the previous year placing Syracuse at **6th** overall in year-over-year rent growth.

Multifamily housing **demand** has been positive with **39**▲ units absorbed over the past twelve months. Absorption decreased by -**124** ▼ units from the previous year's absorption gain of **163** ▲ units.

**Employment** in Syracuse has grown by **1.0%** • over the past 12 months, while hourly wages have risen by **7.1%** • YoY to **\$33.83** according to the *Bureau of Labor Statistics*.

Apr-23

Jul-23

Jan-24