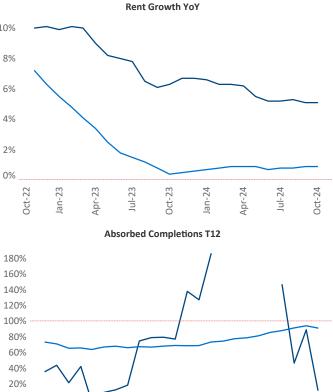

Advertised **rents** are at **\$1,329**, up **5.1%** ▲ from the previous year placing Syracuse at **6th** overall in year-over-year rent growth.

Multifamily housing **demand** has been positive with **39**▲ units absorbed over the past twelve months. Absorption decreased by -**124** ▼ units from the previous year's absorption gain of **163** ▲ units.

**Employment** in Syracuse has grown by **1.0%** • over the past 12 months, while hourly wages have risen by **7.1%** • YoY to **\$33.83** according to the *Bureau of Labor Statistics*.

Apr-23

Jul-23

Jan-24