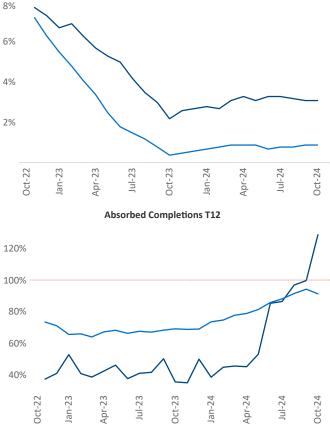

October 2024

St Louis is the 40th largest multifamily market with 135,803 completed units and 25,996 units in development, 4,902 of which have already broken ground.

Advertised **rents** are at **\$1,270**, up **3.1%** from the previous year placing St Louis at 35th overall in year-over-year rent growth.

Multifamily housing **demand** has been positive with 4,060 units absorbed over the past twelve months. Absorption increased by **2,697** A units from the previous year's absorption gain of **1,363 •** units.