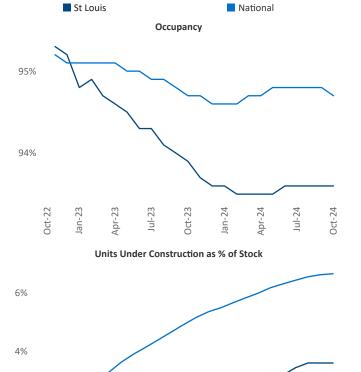

October 2024

St Louis is the 40th largest multifamily market with 135,803 completed units and 25,996 units in development, 4,902 of which have already broken ground.

Advertised **rents** are at **\$1,270**, up **3.1%** from the previous year placing St Louis at 35th overall in year-over-year rent growth.

Multifamily housing **demand** has been positive with 4,060 units absorbed over the past twelve months. Absorption increased by **2,697** A units from the previous year's absorption gain of **1,363 •** units.