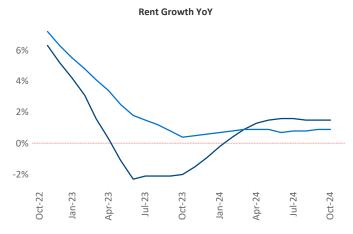

## Seattle

October 2024

**Seattle** is the **12th** largest multifamily market with **314,275** completed units and **121,903** units in development, **22,169** of which have already broken ground.

Advertised **rents** are at **\$2,217**, up **1.5%** ▲ from the previous year placing Seattle at **72nd** overall in year-over-year rent growth.