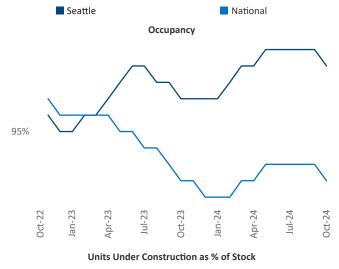

Multifamily housing **demand** has been positive with **10,244** ▲ units absorbed over the past twelve months. Absorption increased by **2,829** ▲ units from the previous year's absorption gain of **7,415** ▲ units.