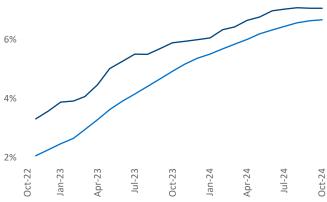

## Seattle

October 2024

**Seattle** is the **12th** largest multifamily market with **314,275** completed units and **121,903** units in development, **22,169** of which have already broken ground.

Advertised **rents** are at **\$2,217**, up **1.5%** ▲ from the previous year placing Seattle at **72nd** overall in year-over-year rent growth.