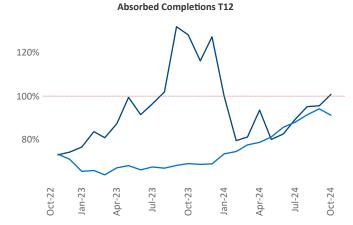

Multifamily housing **demand** has been positive with **10,244** ▲ units absorbed over the past twelve months. Absorption increased by **2,829** ▲ units from the previous year's absorption gain of **7,415** ▲ units.