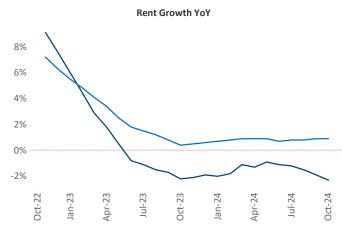

Advertised **rents** are at \$1,546, down -2.3% ▼ from the previous year placing Salt Lake City at 114th overall in year-over-year rent growth.

Multifamily housing **demand** has been positive with **7,976** ▲ units absorbed over the past twelve months. Absorption increased by **4,124** ▲ units from the previous year's absorption gain of **3,852** ▲ units.