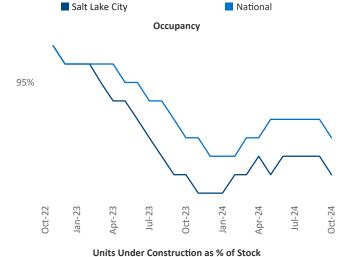

gineer Razvan-I.Cimpean@yardi.com Salt Lake City October 2024

**Salt Lake City** is the **41st** largest multifamily market with **126,757** completed units and **67,598** units in development, **16,361** of which have already broken ground.

Advertised **rents** are at \$1,546, down -2.3% ▼ from the previous year placing Salt Lake City at 114th overall in year-over-year rent growth.

Multifamily housing **demand** has been positive with **7,976** ▲ units absorbed over the past twelve months. Absorption increased by **4,124** ▲ units from the previous year's absorption gain of **3,852** ▲ units.

**Employment** in Salt Lake City has grown by **2.0%** ▲ over the past 12 months, while hourly wages have risen by **0.6%** ▲ YoY to **\$34.33** according to the *Bureau of Labor Statistics*.