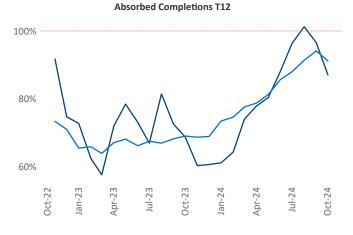

Advertised **rents** are at \$1,546, down -2.3% ▼ from the previous year placing Salt Lake City at 114th overall in year-over-year rent growth.

Multifamily housing **demand** has been positive with **7,976** ▲ units absorbed over the past twelve months. Absorption increased by **4,124** ▲ units from the previous year's absorption gain of **3,852** ▲ units.