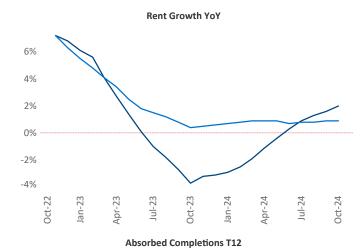

## Portland October 2024

**Portland** is the **31st** largest multifamily market with **188,114** completed units and **38,455** units in development, **8,954** of which have already broken ground.

Advertised **rents** are at \$1,769, up 2.0% ▲ from the previous year placing Portland at 59th overall in year-over-year rent growth.

Multifamily housing **demand** has been positive with **5,318** ▲ units absorbed over the past twelve months. Absorption increased by **2,908** ▲ units from the previous year's absorption gain of **2,410** ▲ units.