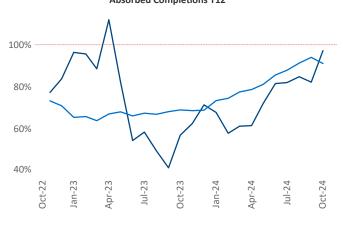

Multifamily housing **demand** has been positive with **5,318** ▲ units absorbed over the past twelve months. Absorption increased by **2,908** ▲ units from the previous year's absorption gain of **2,410** ▲ units.