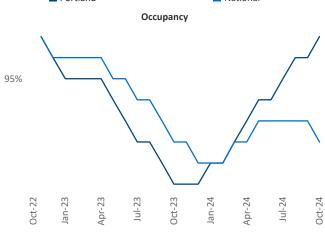

Multifamily housing **demand** has been positive with **5,318** ▲ units absorbed over the past twelve months. Absorption increased by **2,908** ▲ units from the previous year's absorption gain of **2,410** ▲ units.