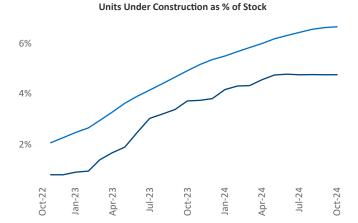

## Portland October 2024

**Portland** is the **31st** largest multifamily market with **188,114** completed units and **38,455** units in development, **8,954** of which have already broken ground.

Advertised **rents** are at \$1,769, up 2.0% ▲ from the previous year placing Portland at 59th overall in year-over-year rent growth.