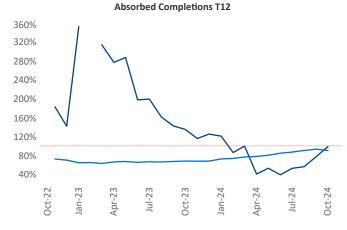

Advertised **rents** are at **\$1,921**, up **4.5%** ▲ from the previous year placing Portland ME at **11th** overall in year-over-year rent growth.

Multifamily housing **demand** has been positive with **1,121** ▲ units absorbed over the past twelve months. Absorption increased by **467** ▲ units from the previous year's absorption gain of **654** ▲ units.