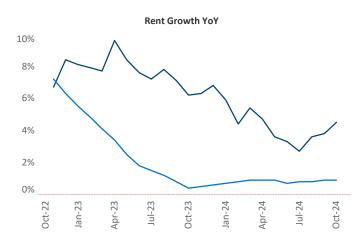

Advertised **rents** are at **\$1,921**, up **4.5%** ▲ from the previous year placing Portland ME at **11th** overall in year-over-year rent growth.

Multifamily housing **demand** has been positive with **1,121** ▲ units absorbed over the past twelve months. Absorption increased by **467** ▲ units from the previous year's absorption gain of **654** ▲ units.