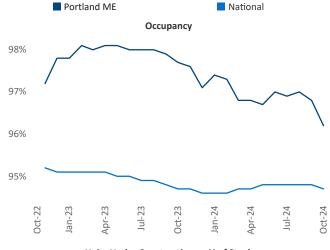

EO Engineer Razvan-I.Cimpean@yardi.com

## Portland ME October 2024

**Portland ME** is the **116th** largest multifamily market with **16,965** completed units and **10,224** units in development, **1,428** of which have already broken ground.

Advertised **rents** are at **\$1,921**, up **4.5%** ▲ from the previous year placing Portland ME at **11th** overall in year-over-year rent growth.

Multifamily housing **demand** has been positive with **1,121** ▲ units absorbed over the past twelve months. Absorption increased by **467** ▲ units from the previous year's absorption gain of **654** ▲ units.

**Employment** in Portland ME has grown by **1.7%** ▲ over the past 12 months, while hourly wages have risen by **4.4%** ▲ YoY to **\$33.78** according to the *Bureau of Labor Statistics*.