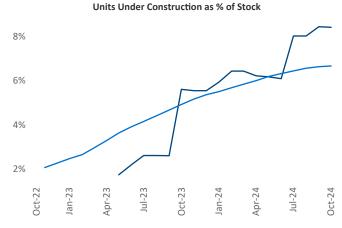

## Portland ME October 2024

**Portland ME** is the **116th** largest multifamily market with **16,965** completed units and **10,224** units in development, **1,428** of which have already broken ground.