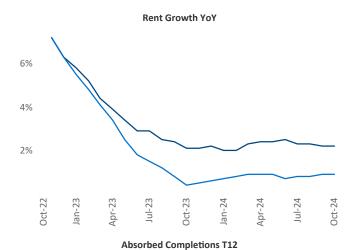

## Philadelphia October 2024

Philadelphia is the 9th largest multifamily market with 366,793 completed units and 92,628 units in development, **16,522** of which have already broken ground.

Advertised **rents** are at \$1,797, up 2.2% ▲ from the previous year placing Philadelphia at 55th overall in year-over-year rent growth.

Multifamily housing demand has been positive with **7,079** ▲ units absorbed over the past twelve months. Absorption increased by **5,541** ▲ units from the previous year's absorption gain of 1,538 ▲ units.