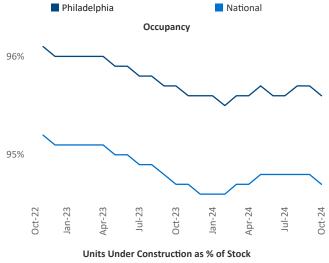

## Philadelphia October 2024

Philadelphia is the 9th largest multifamily market with 366,793 completed units and 92,628 units in development, **16,522** of which have already broken ground.

Advertised **rents** are at \$1,797, up 2.2% ▲ from the previous year placing Philadelphia at 55th overall in year-over-year rent growth.