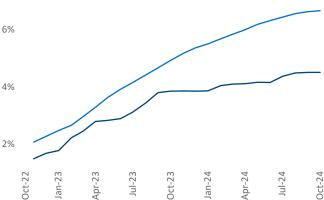

Multifamily housing demand has been positive with **7,079** ▲ units absorbed over the past twelve months. Absorption increased by **5,541** ▲ units from the previous year's absorption gain of 1,538 ▲ units.