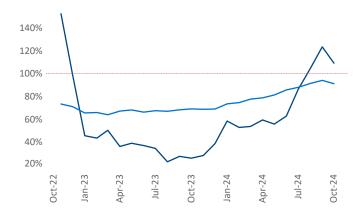

Multifamily housing demand has been positive with **7,079** ▲ units absorbed over the past twelve months. Absorption increased by **5,541** ▲ units from the previous year's absorption gain of 1,538 ▲ units.