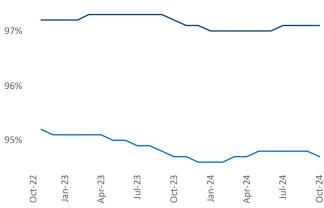

azvan-I.Cimpean@yardi.com

## Northern New Jersey October 2024

**Northern New Jersey** is the **17th** largest multifamily market with **271,593** completed units and **139,929** units in development, **29,650** of which have already broken ground.

Advertised **rents** are at \$2,602, up 3.1% ▲ from the previous year placing Northern New Jersey at 35th overall in year-over-year rent growth.

Multifamily housing **demand** has been positive with **12,858** ▲ units absorbed over the past twelve months. Absorption increased by **4,766** ▲ units from the previous year's absorption gain of **8,092** ▲ units.

Employment in Northern New Jersey has grown by 1.2% ▲ over the past 12 months, while hourly wages have risen by 1.1% ▲ YoY to \$37.12 according to the *Bureau of Labor Statistics*.







Units Under Construction as % of Stock





140% 120% 100% 80% 60%

Oct-24

Oct-22