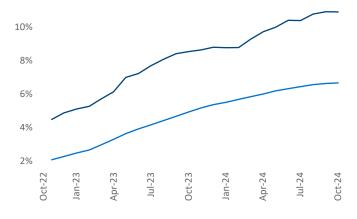

Advertised **rents** are at \$2,602, up 3.1% ▲ from the previous year placing Northern New Jersey at 35th overall in year-over-year rent growth.

Multifamily housing **demand** has been positive with **12,858** ▲ units absorbed over the past twelve months. Absorption increased by **4,766** ▲ units from the previous year's absorption gain of **8,092** ▲ units.

Employment in Northern New Jersey has grown by 1.2% ▲ over the past 12 months, while hourly wages have risen by 1.1% ▲ YoY to \$37.12 according to the *Bureau of Labor Statistics*.

Units Under Construction as % of Stock

140% 120% 100% 80% 60%

Oct-24

Oct-22