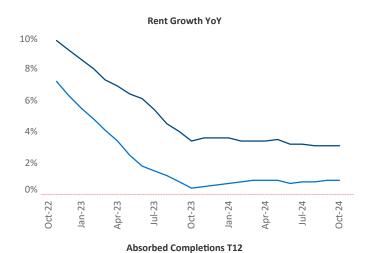

Advertised **rents** are at \$2,602, up 3.1% ▲ from the previous year placing Northern New Jersey at 35th overall in year-over-year rent growth.

Multifamily housing **demand** has been positive with **12,858** ▲ units absorbed over the past twelve months. Absorption increased by **4,766** ▲ units from the previous year's absorption gain of **8,092** ▲ units.