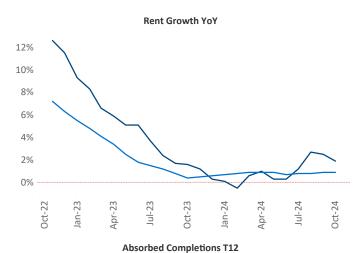

## Montana October 2024

**Montana** is the **115th** largest multifamily market with **18,998** completed units and **15,669** units in development, **6,324** of which have already broken ground.

Advertised **rents** are at \$1,525, up 1.9% ▲ from the previous year placing Montana at 60th overall in year-over-year rent growth.

Multifamily housing **demand** has been positive with **1,027** ▲ units absorbed over the past twelve months. Absorption decreased by **-146** ▼ units from the previous year's absorption gain of **1,173** ▲ units.