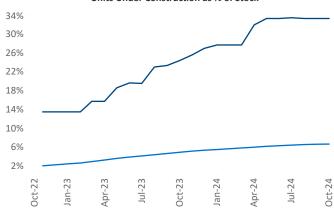

## Montana October 2024

**Montana** is the **115th** largest multifamily market with **18,998** completed units and **15,669** units in development, **6,324** of which have already broken ground.

Advertised **rents** are at \$1,525, up 1.9% ▲ from the previous year placing Montana at 60th overall in year-over-year rent growth.

Multifamily housing **demand** has been positive with **1,027** ▲ units absorbed over the past twelve months. Absorption decreased by **-146** ▼ units from the previous year's absorption gain of **1,173** ▲ units.