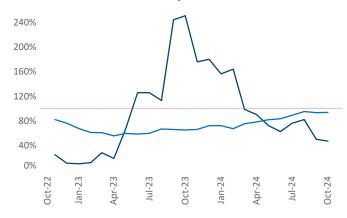

Multifamily housing **demand** has been positive with **1,027** ▲ units absorbed over the past twelve months. Absorption decreased by **-146** ▼ units from the previous year's absorption gain of **1,173** ▲ units.