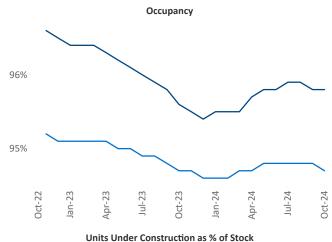

## Montana October 2024

**Montana** is the **115th** largest multifamily market with **18,998** completed units and **15,669** units in development, **6,324** of which have already broken ground.

Advertised **rents** are at \$1,525, up 1.9% ▲ from the previous year placing Montana at 60th overall in year-over-year rent growth.

Multifamily housing **demand** has been positive with **1,027** ▲ units absorbed over the past twelve months. Absorption decreased by **-146** ▼ units from the previous year's absorption gain of **1,173** ▲ units.