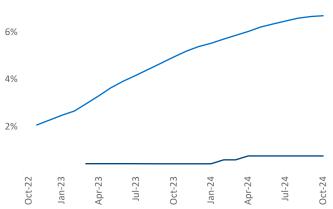

Multifamily housing **demand** has been positive with **140** ▲ units absorbed over the past twelve months. Absorption decreased by **-259** ▼ units from the previous year's absorption gain of **399** ▲ units.

Employment in Mobile has grown by 0.7% ▲ over the past 12 months, while hourly wages have risen by 3.8% ▲ YoY to \$29.08 according to the *Bureau of Labor Statistics*.

**Absorbed Completions T12**