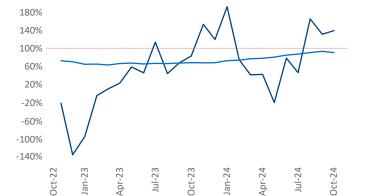

Multifamily housing **demand** has been positive with **140** ▲ units absorbed over the past twelve months. Absorption decreased by **-259** ▼ units from the previous year's absorption gain of **399** ▲ units.