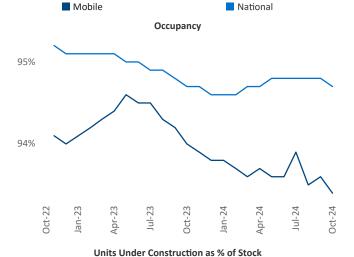

## Mobile

October 2024

**Mobile** is the **95th** largest multifamily market with **33,806** completed units and **5,005** units in development, **256** of which have already broken ground.

Advertised rents are at \$1,191, down -0.9% ▼ from the previous year placing Mobile at 100th overall in year-over-year rent growth.