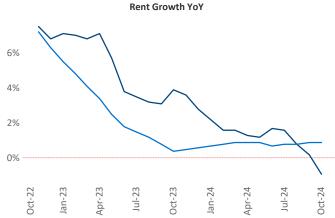

## Mobile

October 2024

**Mobile** is the **95th** largest multifamily market with **33,806** completed units and **5,005** units in development, **256** of which have already broken ground.

Advertised rents are at \$1,191, down -0.9% ▼ from the previous year placing Mobile at 100th overall in year-over-year rent growth.