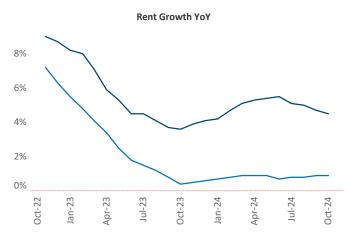

## Louisville October 2024

**Louisville** is the **53rd** largest multifamily market with **90,221** completed units and **25,268** units in development, **6,379** of which have already broken ground.

Advertised **rents** are at \$1,242, up 4.5% ▲ from the previous year placing Louisville at 11th overall in year-over-year rent growth.