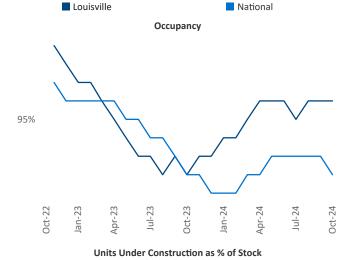

Multifamily housing **demand** has been positive with **2,243** ▲ units absorbed over the past twelve months. Absorption increased by **734** ▲ units from the previous year's absorption gain of **1,509** ▲ units.