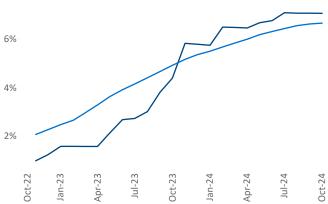

**Employment** in Louisville has grown by **0.5%** ▲ over the past 12 months, while hourly wages have risen by **1.5%** ▲ YoY to **\$30.00** according to the *Bureau of Labor Statistics*.