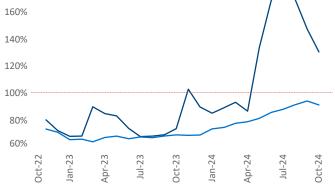

Multifamily housing **demand** has been positive with **2,243** ▲ units absorbed over the past twelve months. Absorption increased by **734** ▲ units from the previous year's absorption gain of **1,509** ▲ units.