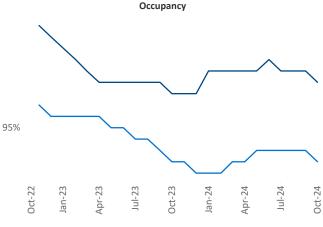

Advertised **rents** are at \$1,242, up 3.3% ▲ from the previous year placing Lansing - Ann Arbor at 30th overall in year-over-year rent growth.

Multifamily housing demand has been positive with 131 A units absorbed over the past twelve months. Absorption decreased by -401 ▼ units from the previous year's absorption gain of 532 ▲ units.