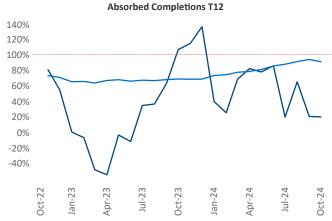

## Lansing - Ann Arbor October 2024

Lansing - Ann Arbor is the 45th largest multifamily market with 106,801 completed units and 16,810 units in development, **3,195** of which have already broken ground.