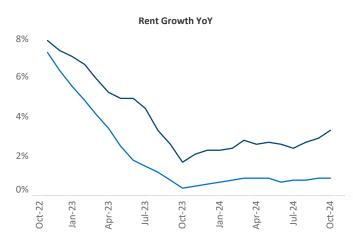

Advertised **rents** are at \$1,242, up 3.3% ▲ from the previous year placing Lansing - Ann Arbor at 30th overall in year-over-year rent growth.

Multifamily housing demand has been positive with 131 A units absorbed over the past twelve months. Absorption decreased by -401 ▼ units from the previous year's absorption gain of 532 ▲ units.