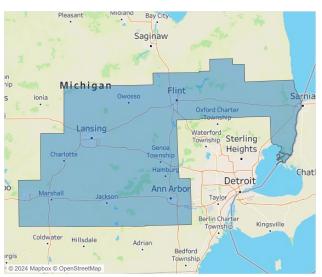

## Lansing - Ann Arbor October 2024

Lansing - Ann Arbor is the 45th largest multifamily market with 106,801 completed units and 16,810 units in development, **3,195** of which have already broken ground.