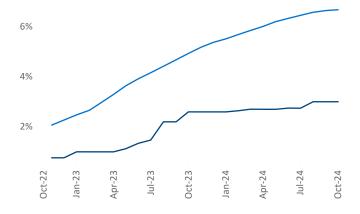

Employment in Lansing - Ann Arbor has grown by 1.1% ▲ over the past 12 months, while hourly wages have risen by 3.5% ▲ YoY to \$31.51 according to the Bureau of Labor Statistics.

**Units Under Construction as % of Stock** 