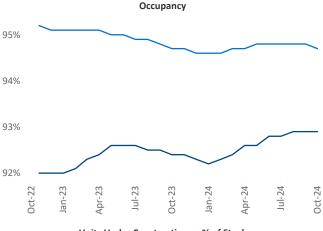

e - Lake Charles October 2024

**Lafayette - Lake Charles** is the **97th** largest multifamily market with **32,332** completed units and **5,760** units in development, **1,477** of which have already broken ground.

Advertised **rents** are at **\$1,036**, up **1.5%** ▲ from the previous year placing Lafayette - Lake Charles at **72nd** overall in year-over-year rent growth.

Multifamily housing **demand** has been positive with **225** ▲ units absorbed over the past twelve months. Absorption decreased by **-143** ▼ units from the previous year's absorption gain of **368** ▲ units.

**Employment** in Lafayette - Lake Charles has grown by **0.6%** ▲ over the past 12 months, while hourly wages have risen by **6.8%** ▲ YoY to **\$29.00** according to the *Bureau of Labor Statistics*.







Units Under Construction as % of Stock



Rent Growth YoY



## **Absorbed Completions T12**