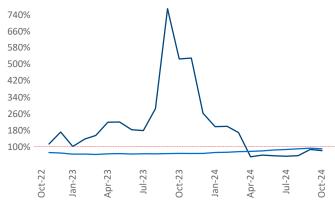

market with **32,332** completed units and **5,760** units in development, **1,477** of which have already broken ground.

Advertised **rents** are at **\$1,036**, up **1.5%** ▲ from the previous year placing Lafayette - Lake Charles at **72nd** overall in year-over-year rent growth.

Multifamily housing **demand** has been positive with **225** ▲ units absorbed over the past twelve months. Absorption decreased by **-143** ▼ units from the previous year's absorption gain of **368** ▲ units.

**Employment** in Lafayette - Lake Charles has grown by **0.6%** ▲ over the past 12 months, while hourly wages have risen by **6.8%** ▲ YoY to **\$29.00** according to the *Bureau of Labor Statistics*.







Units Under Construction as % of Stock



Rent Growth YoY



## **Absorbed Completions T12**