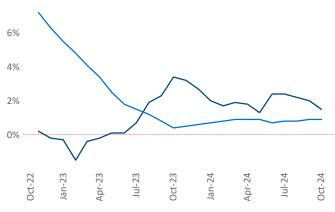

Advertised **rents** are at **\$1,036**, up **1.5%** ▲ from the previous year placing Lafayette - Lake Charles at **72nd** overall in year-over-year rent growth.

Multifamily housing **demand** has been positive with **225** ▲ units absorbed over the past twelve months. Absorption decreased by **-143** ▼ units from the previous year's absorption gain of **368** ▲ units.

Units Under Construction as % of Stock

Rent Growth YoY