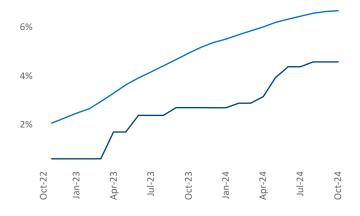

- Lake Charles** is the **97th** largest multifamily market with **32,332** completed units and **5,760** units in development, **1,477** of which have already broken ground.

Advertised **rents** are at **\$1,036**, up **1.5%** ▲ from the previous year placing Lafayette - Lake Charles at **72nd** overall in year-over-year rent growth.

Multifamily housing **demand** has been positive with **225** ▲ units absorbed over the past twelve months. Absorption decreased by **-143** ▼ units from the previous year's absorption gain of **368** ▲ units.

**Employment** in Lafayette - Lake Charles has grown by **0.6%** ▲ over the past 12 months, while hourly wages have risen by **6.8%** ▲ YoY to **\$29.00** according to the *Bureau of Labor Statistics*.







Units Under Construction as % of Stock



Rent Growth YoY



## **Absorbed Completions T12**