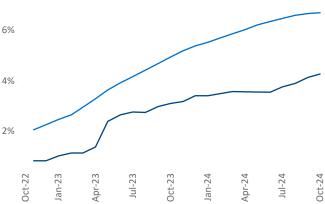

Advertised **rents** are at **\$1,301**, up **3.7%** ▲ from the previous year placing Kansas City at **22nd** overall in year-over-year rent growth.

Multifamily housing **demand** has been positive with **5,416** ▲ units absorbed over the past twelve months. Absorption increased by **2,797** ▲ units from the previous year's absorption gain of **2,619** ▲ units.