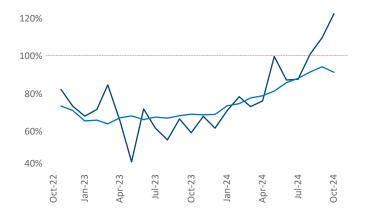

**Employment** in Kansas City has grown by **1.4%** ▲ over the past 12 months, while hourly wages have risen by **3.0%** ▲ YoY to **\$32.31** according to the *Bureau of Labor Statistics*.

**Absorbed Completions T12** 