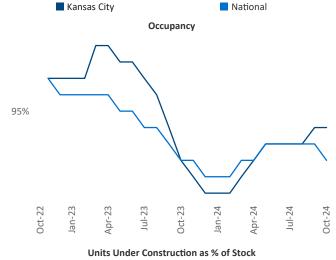

Advertised **rents** are at **\$1,301**, up **3.7%** ▲ from the previous year placing Kansas City at **22nd** overall in year-over-year rent growth.

Multifamily housing **demand** has been positive with **5,416** ▲ units absorbed over the past twelve months. Absorption increased by **2,797** ▲ units from the previous year's absorption gain of **2,619** ▲ units.