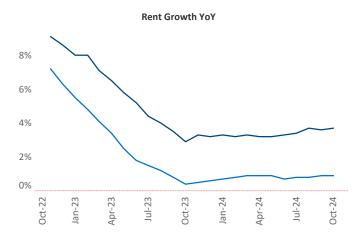

Advertised **rents** are at **\$1,301**, up **3.7%** ▲ from the previous year placing Kansas City at **22nd** overall in year-over-year rent growth.

Multifamily housing **demand** has been positive with **5,416** ▲ units absorbed over the past twelve months. Absorption increased by **2,797** ▲ units from the previous year's absorption gain of **2,619** ▲ units.