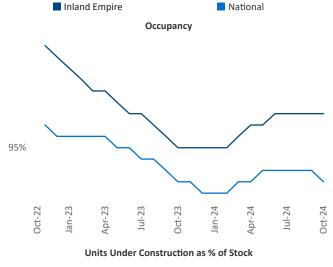

Advertised **rents** are at **\$2,141**, up **1.1%** ▲ from the previous year placing Inland Empire at **77th** overall in year-over-year rent growth.

Multifamily housing **demand** has been positive with **2,774** ▲ units absorbed over the past twelve months. Absorption increased by **3,194** ▲ units from the previous year's absorption loss of -420 ▼ units.