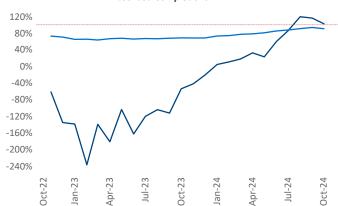

Advertised **rents** are at **\$2,141**, up **1.1%** ▲ from the previous year placing Inland Empire at **77th** overall in year-over-year rent growth.

Multifamily housing **demand** has been positive with **2,774** ▲ units absorbed over the past twelve months. Absorption increased by **3,194** ▲ units from the previous year's absorption loss of -420 ▼ units.