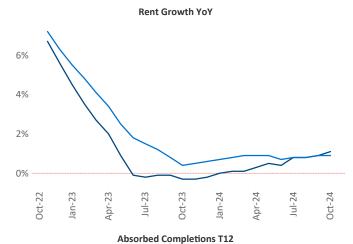

Advertised **rents** are at **\$2,141**, up **1.1%** ▲ from the previous year placing Inland Empire at **77th** overall in year-over-year rent growth.

Multifamily housing **demand** has been positive with **2,774** ▲ units absorbed over the past twelve months. Absorption increased by **3,194** ▲ units from the previous year's absorption loss of -420 ▼ units.