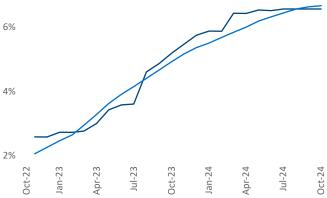

## Inland Empire October 2024

**Inland Empire** is the **35th** largest multifamily market with **157,673** completed units and **51,582** units in development, **10,349** of which have already broken ground.