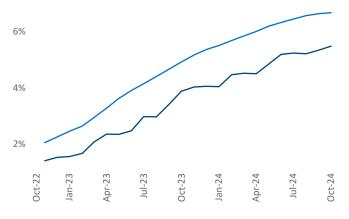

Indianapolis is the 32nd largest multifamily market with
184,718 completed units and 32,802 units in development,
10,123 of which have already broken ground.

Advertised **rents** are at **\$1,282**, up **3.0%** ▲ from the previous year placing Indianapolis at **41st** overall in year-over-year rent growth.