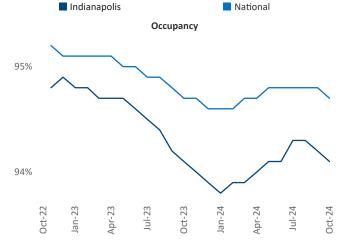

Multifamily housing **demand** has been positive with **6,079**  $\blacktriangle$  units absorbed over the past twelve months. Absorption increased by **6,145**  $\blacktriangle$  units from the previous year's absorption loss of -66  $\checkmark$  units.