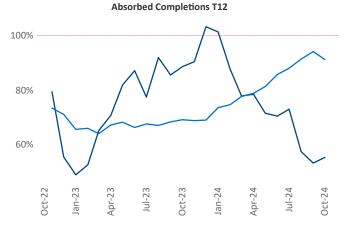

Multifamily housing **demand** has been positive with **2,233** ▲ units absorbed over the past twelve months. Absorption decreased by **-1,422** ▼ units from the previous year's absorption gain of **3,655** ▲ units.