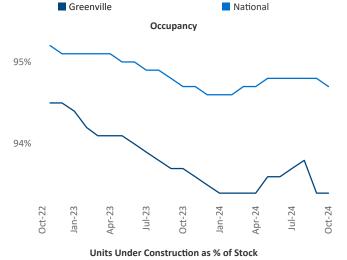

Newberry

Chapin

**Greenville** is the **59th** largest multifamily market with **75,337** completed units and **22,555** units in development, **5,048** of which have already broken ground.

Advertised **rents** are at \$1,324, up 0.2% ▲ from the previous year placing Greenville at 89th overall in year-over-year rent growth.