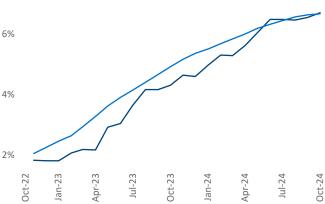

Newberry

Chapin

**Greenville** is the **59th** largest multifamily market with **75,337** completed units and **22,555** units in development, **5,048** of which have already broken ground.

Advertised **rents** are at \$1,324, up 0.2% ▲ from the previous year placing Greenville at 89th overall in year-over-year rent growth.

Employment in Greenville has grown by 1.2% ▲ over the past 12 months, while hourly wages have risen by 3.9% ▲ YoY to \$32.71 according to the *Bureau of Labor Statistics*.