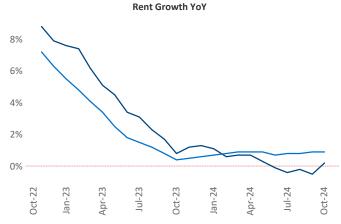

Newberry

Chapin

**Greenville** is the **59th** largest multifamily market with **75,337** completed units and **22,555** units in development, **5,048** of which have already broken ground.

Advertised **rents** are at \$1,324, up 0.2% ▲ from the previous year placing Greenville at 89th overall in year-over-year rent growth.