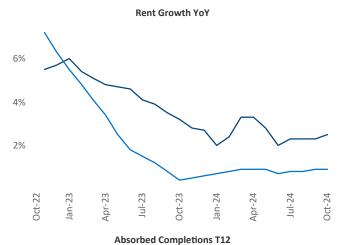

**Des Moines** is the **81st** largest multifamily market with **47,378** completed units and **12,354** units in development, **4,121** of which have already broken ground.

Advertised **rents** are at **\$1,146**, up **2.5%** ▲ from the previous year placing Des Moines at **50th** overall in year-over-year rent growth.

Multifamily housing **demand** has been positive with **1,283** ▲ units absorbed over the past twelve months. Absorption increased by **345** ▲ units from the previous year's absorption gain of **938** ▲ units.