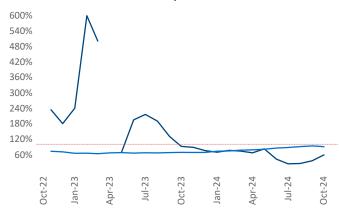

Multifamily housing **demand** has been positive with **1,283** ▲ units absorbed over the past twelve months. Absorption increased by **345** ▲ units from the previous year's absorption gain of **938** ▲ units.