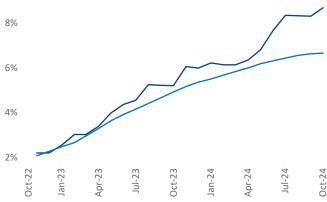

Multifamily housing **demand** has been positive with **1,283** ▲ units absorbed over the past twelve months. Absorption increased by **345** ▲ units from the previous year's absorption gain of **938** ▲ units.