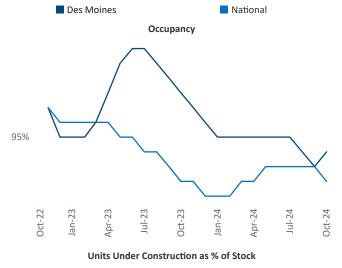

**Des Moines** is the **81st** largest multifamily market with **47,378** completed units and **12,354** units in development, **4,121** of which have already broken ground.

Advertised **rents** are at **\$1,146**, up **2.5%** ▲ from the previous year placing Des Moines at **50th** overall in year-over-year rent growth.