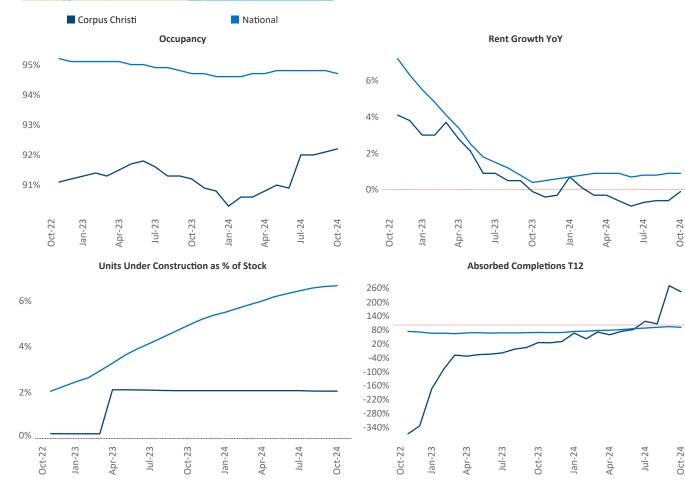

**Corpus Christi** is the **90th** largest multifamily market with **36,781** completed units and **5,378** units in development, **759** of which have already broken ground.

Advertised **rents** are at **\$1,155**, down **-0.1%** ▼ from the previous year placing Corpus Christi at **93rd** overall in year-over-year rent growth.

Multifamily housing **demand** has been positive with **762**  $\blacktriangle$  units absorbed over the past twelve months. Absorption increased by **566**  $\blacktriangle$  units from the previous year's absorption gain of **196**  $\blacktriangle$  units.