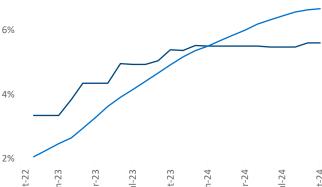

## Central East Texas October 2024

**Central East Texas** is the **72nd** largest multifamily market with **53,363** completed units and **8,370** units in development, **2,990** of which have already broken ground.

Advertised **rents** are at **\$1,111**, up **0.4%** ▲ from the previous year placing Central East Texas at **84th** overall in year-over-year rent growth.

Multifamily housing **demand** has been negative with -789 ▼ units absorbed over the past twelve months. Absorption increased by 56 ▲ units from the previous year's absorption loss of -845 ▼ units.