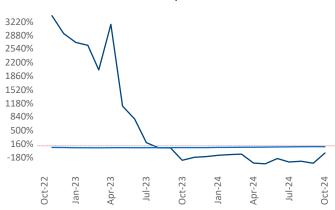

Advertised **rents** are at **\$1,111**, up **0.4%** ▲ from the previous year placing Central East Texas at **84th** overall in year-over-year rent growth.

Multifamily housing **demand** has been negative with -789 ▼ units absorbed over the past twelve months. Absorption increased by 56 ▲ units from the previous year's absorption loss of -845 ▼ units.