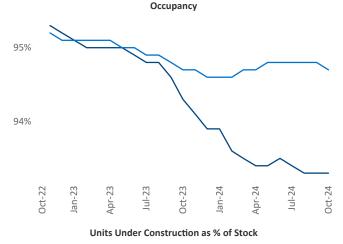

Advertised **rents** are at **\$1,111**, up **0.4%** ▲ from the previous year placing Central East Texas at **84th** overall in year-over-year rent growth.

Multifamily housing **demand** has been negative with -789 ▼ units absorbed over the past twelve months. Absorption increased by 56 ▲ units from the previous year's absorption loss of -845 ▼ units.