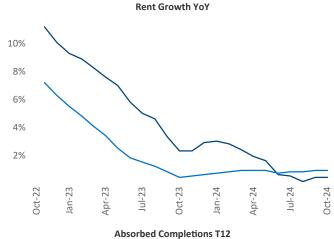

Advertised **rents** are at **\$1,111**, up **0.4%** ▲ from the previous year placing Central East Texas at **84th** overall in year-over-year rent growth.

Multifamily housing **demand** has been negative with -789 ▼ units absorbed over the past twelve months. Absorption increased by 56 ▲ units from the previous year's absorption loss of -845 ▼ units.