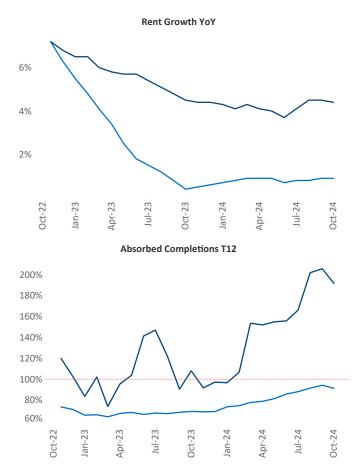

Advertised **rents** are at **\$2,039**, up **4.4%** ▲ from the previous year placing Bridgeport - New Haven at **13th** overall in year-over-year rent growth.

Multifamily housing **demand** has been positive with **4,515**  $\blacktriangle$  units absorbed over the past twelve months. Absorption increased by **1,455**  $\blacktriangle$  units from the previous year's absorption gain of **3,060**  $\blacktriangle$  units.