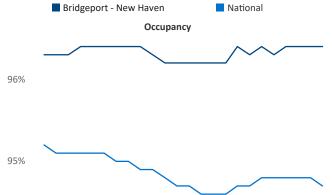

he previous year placing Bridgeport - New Haven at **13th** overall in year-over-year rent growth.

Multifamily housing **demand** has been positive with **4,515**  $\blacktriangle$  units absorbed over the past twelve months. Absorption increased by **1,455**  $\blacktriangle$  units from the previous year's absorption gain of **3,060**  $\blacktriangle$  units.

**Employment** in Bridgeport - New Haven has grown by **0.8%** ▲ over the past 12 months, while hourly wages have risen by **3.4%** ▲ YoY to **\$38.42** according to the *Bureau of Labor Statistics.* 



Springfield Southbridge Stafford Putnam Killingly Torrington Hartford Ma Plainfield Connecticut Norwich Patters 95 Danbury New London We New Haven VII Bridgepo New Stamford Sugar ryville Huntington © 2024 Mapbox © OpenStreetMap





Oct-23

Jan-24

Apr-24

Jul-24

Oct-24

Jul-23

Apr-23

Oct-22

Jan-23