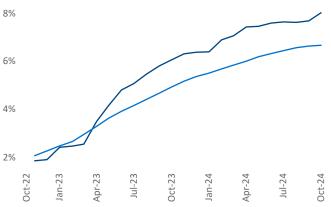

Advertised **rents** are at **\$2,039**, up **4.4%** ▲ from the previous year placing Bridgeport - New Haven at **13th** overall in year-over-year rent growth.

Multifamily housing **demand** has been positive with **4,515**  $\blacktriangle$  units absorbed over the past twelve months. Absorption increased by **1,455**  $\blacktriangle$  units from the previous year's absorption gain of **3,060**  $\blacktriangle$  units.