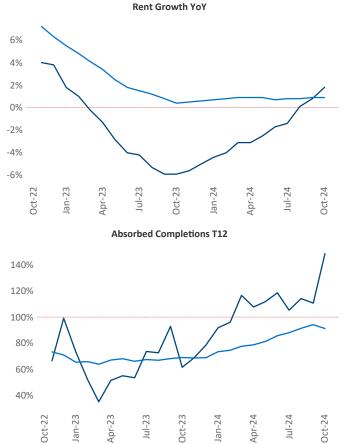

Multifamily housing **demand** has been positive with **2,866**  $\blacktriangle$  units absorbed over the past twelve months. Absorption increased by **1,676**  $\blacktriangle$  units from the previous year's absorption gain of **1,190**  $\blacktriangle$  units.