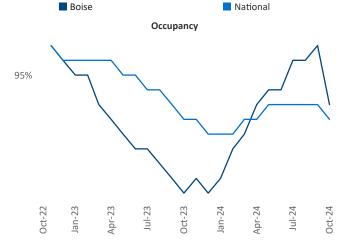

Multifamily housing **demand** has been positive with **2,866**  $\blacktriangle$  units absorbed over the past twelve months. Absorption increased by **1,676**  $\blacktriangle$  units from the previous year's absorption gain of **1,190**  $\blacktriangle$  units.