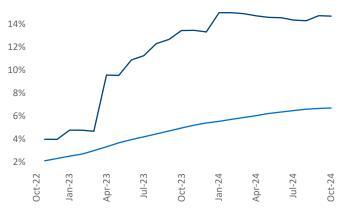

October 2024

**Boise** is the **104th** largest multifamily market with **28,651** completed units and **27,772** units in development, **4,208** of which have already broken ground.

Advertised **rents** are at **\$1,597**, up **1.8%** ▲ from the previous year placing Boise at **61st** overall in year-over-year rent growth.