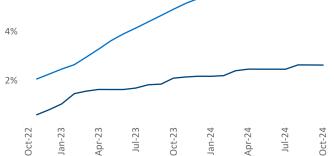

October 2024

Baltimore is the 21st largest multifamily market with235,111 completed units and 46,750 units in development,6,190 of which have already broken ground.

Advertised **rents** are at **\$1,730**, up **2.1%** ▲ from the previous year placing Baltimore at **57th** overall in year-over-year rent growth.