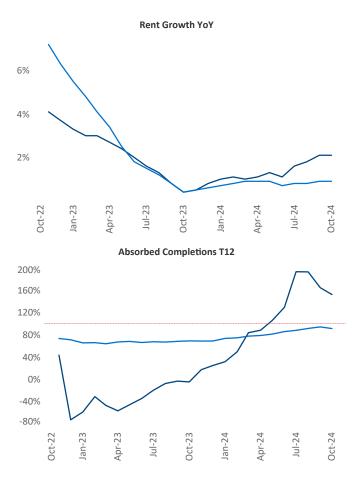

October 2024

Baltimore is the 21st largest multifamily market with235,111 completed units and 46,750 units in development,6,190 of which have already broken ground.

Advertised **rents** are at **\$1,730**, up **2.1%** ▲ from the previous year placing Baltimore at **57th** overall in year-over-year rent growth.

Multifamily housing **demand** has been positive with **3,251**  $\blacktriangle$  units absorbed over the past twelve months. Absorption increased by **3,347**  $\blacktriangle$  units from the previous year's absorption loss of -96  $\checkmark$  units.