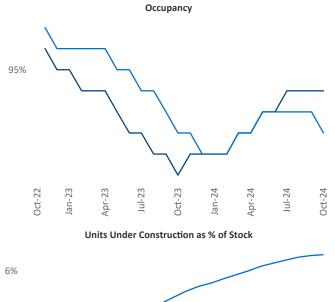

October 2024

Baltimore is the 21st largest multifamily market with235,111 completed units and 46,750 units in development,6,190 of which have already broken ground.

Advertised **rents** are at **\$1,730**, up **2.1%** ▲ from the previous year placing Baltimore at **57th** overall in year-over-year rent growth.

Multifamily housing **demand** has been positive with **3,251**  $\blacktriangle$  units absorbed over the past twelve months. Absorption increased by **3,347**  $\blacktriangle$  units from the previous year's absorption loss of -96  $\checkmark$  units.