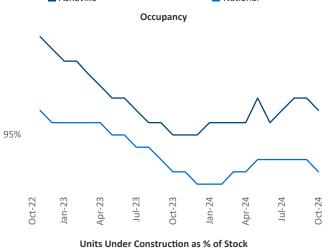

## Asheville October 2024

**Asheville** is the **110th** largest multifamily market with **22,451** completed units and **16,123** units in development, **4,297** of which have already broken ground.

Advertised rents are at \$1,698, down -0.6% ▼ from the previous year placing Asheville at 98th overall in year-over-year rent growth.

Multifamily housing **demand** has been positive with **386** ▲ units absorbed over the past twelve months. Absorption increased by **307** ▲ units from the previous year's absorption gain of **79** ▲ units.