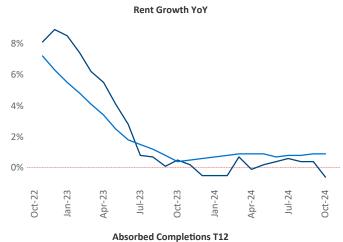

## Asheville October 2024

**Asheville** is the **110th** largest multifamily market with **22,451** completed units and **16,123** units in development, **4,297** of which have already broken ground.

Advertised rents are at \$1,698, down -0.6% ▼ from the previous year placing Asheville at 98th overall in year-over-year rent growth.

Multifamily housing **demand** has been positive with **386** ▲ units absorbed over the past twelve months. Absorption increased by **307** ▲ units from the previous year's absorption gain of **79** ▲ units.