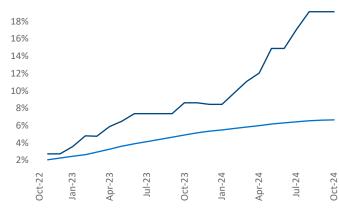

## Asheville October 2024

**Asheville** is the **110th** largest multifamily market with **22,451** completed units and **16,123** units in development, **4,297** of which have already broken ground.

Advertised rents are at \$1,698, down -0.6% ▼ from the previous year placing Asheville at 98th overall in year-over-year rent growth.

Multifamily housing **demand** has been positive with **386** ▲ units absorbed over the past twelve months. Absorption increased by **307** ▲ units from the previous year's absorption gain of **79** ▲ units.