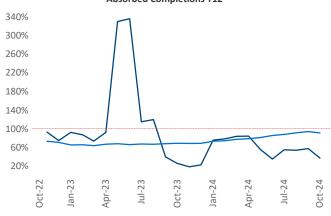

Multifamily housing **demand** has been positive with **386** ▲ units absorbed over the past twelve months. Absorption increased by **307** ▲ units from the previous year's absorption gain of **79** ▲ units.