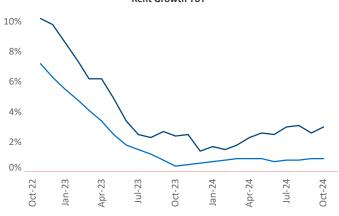

## Allentown-Bethlehem October 2024

Allentown-Bethlehem is the 93rd largest multifamily market with 34,594 completed units and 12,633 units in development, 2,494 of which have already broken ground.

Advertised **rents** are at \$1,705, up 3.0% ▲ from the previous year placing Allentown-Bethlehem at 41st overall in year-over-year rent growth.

**Units Under Construction as % of Stock** 

Rent Growth YoY