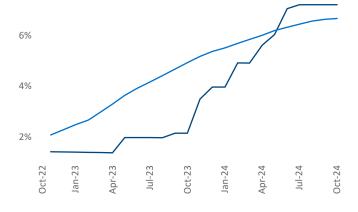

van-I.Cimpean@yardi.com

## Allentown-Bethlehem October 2024

Allentown-Bethlehem is the 93rd largest multifamily market with 34,594 completed units and 12,633 units in development, 2,494 of which have already broken ground.

Advertised **rents** are at \$1,705, up 3.0% ▲ from the previous year placing Allentown-Bethlehem at 41st overall in year-over-year rent growth.

Multifamily housing demand has been positive with 2 A units absorbed over the past twelve months. Absorption decreased by -717 ▼ units from the previous year's absorption gain of **719** ▲ units.

Employment in Allentown-Bethlehem has grown by 2.4% ▲ over the past 12 months, while hourly wages have risen by 5.9% ▲ YoY to \$33.31 according to the Bureau of Labor Statistics.







**Units Under Construction as % of Stock** 



Rent Growth YoY



## **Absorbed Completions T12**