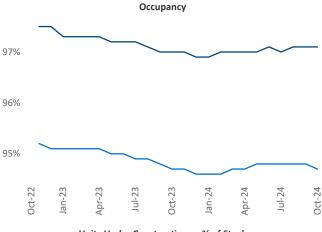

## Contacts

Razvan Cimpean SEO Engineer Razvan-I.Cimpean@yardi.com

## Allentown-Bethlehem October 2024

Allentown-Bethlehem is the 93rd largest multifamily market with 34,594 completed units and 12,633 units in development, 2,494 of which have already broken ground.

Advertised **rents** are at \$1,705, up 3.0% ▲ from the previous year placing Allentown-Bethlehem at 41st overall in year-over-year rent growth.

Multifamily housing demand has been positive with 2 A units absorbed over the past twelve months. Absorption decreased by -717 ▼ units from the previous year's absorption gain of **719** ▲ units.

Employment in Allentown-Bethlehem has grown by 2.4% ▲ over the past 12 months, while hourly wages have risen by 5.9% ▲ YoY to \$33.31 according to the Bureau of Labor Statistics.







**Units Under Construction as % of Stock** 



Rent Growth YoY



## **Absorbed Completions T12**