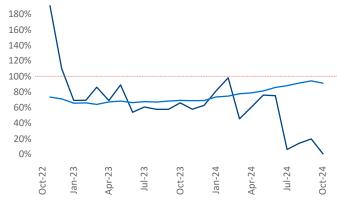

r 2024

Allentown-Bethlehem is the 93rd largest multifamily market with 34,594 completed units and 12,633 units in development, 2,494 of which have already broken ground.

Advertised **rents** are at \$1,705, up 3.0% ▲ from the previous year placing Allentown-Bethlehem at 41st overall in year-over-year rent growth.

Multifamily housing demand has been positive with 2 A units absorbed over the past twelve months. Absorption decreased by -717 ▼ units from the previous year's absorption gain of **719** ▲ units.

Employment in Allentown-Bethlehem has grown by 2.4% ▲ over the past 12 months, while hourly wages have risen by 5.9% ▲ YoY to \$33.31 according to the Bureau of Labor Statistics.







**Units Under Construction as % of Stock** 



Rent Growth YoY



## **Absorbed Completions T12**