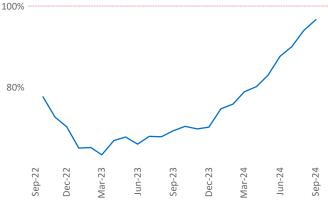

Advertised **rents** are at \$852, up 7.0% ▲ from the previous year placing Youngstown at 1st overall in year-over-year rent growth.

Multifamily housing **demand** has been positive with **469** ▲ units absorbed over the past twelve months. Absorption increased by **236** ▲ units from the previous year's absorption gain of **233** ▲ units.