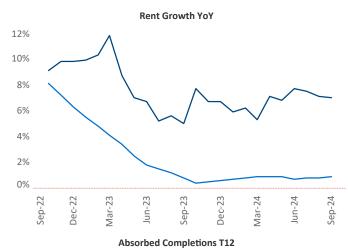

Advertised **rents** are at \$852, up 7.0% ▲ from the previous year placing Youngstown at 1st overall in year-over-year rent growth.

Multifamily housing **demand** has been positive with **469** ▲ units absorbed over the past twelve months. Absorption increased by **236** ▲ units from the previous year's absorption gain of **233** ▲ units.