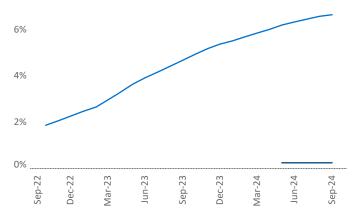

Contacts

Jeff Adler
Vice President

Jeff.Adler@yardi.com Raz

Razvan Cimpean SEO Engineer Razvan-I.Cimpean@yardi.com Youngstown
September 2024

**Youngstown** is the **113th** largest multifamily market with **20,090** completed units and **964** units in development, **50** of which have already broken ground.