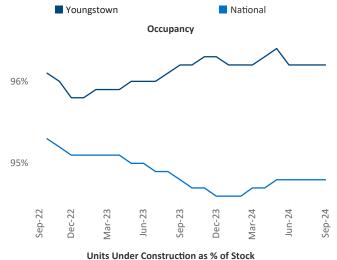

Jeff.Adler@yardi.com Raz

Razvan Cimpean SEO Engineer Razvan-I.Cimpean@yardi.com Youngstown
September 2024

**Youngstown** is the **113th** largest multifamily market with **20,090** completed units and **964** units in development, **50** of which have already broken ground.

Advertised **rents** are at \$852, up 7.0% ▲ from the previous year placing Youngstown at 1st overall in year-over-year rent growth.

Multifamily housing **demand** has been positive with **469** ▲ units absorbed over the past twelve months. Absorption increased by **236** ▲ units from the previous year's absorption gain of **233** ▲ units.

Employment in Youngstown has shrunk by 0.0% ▼ over the past 12 months, while hourly wages have risen by 0.4% ▲ YoY to \$25.26 according to the *Bureau of Labor Statistics*.











## **DISCLAIMER**

ALTHOUGH EVERY EFFORT IS MADE TO ENSURE THE ACCURACY, TIMELINESS AND COMPLETENESS OF THE INFORMATION PROVIDED IN THIS PUBLICATION, THE INFORMATION IS PROVIDED "AS IS" AND YARDI MATRIX DOES NOT GUARANTEE, WARRANT, REPRESENT OR UNDERTAKE THAT THE INFORMATION PROVIDED IS CORRECT, ACCURATE, CURRENT OR COMPLETE. YARDI MATRIX IS NOT LIABLE FOR ANY LOSS, CLAIM, OR DEMAND ARISING DIRECTLY OR INDIRECTLY FROM ANY USE OR RELIANCE UPON THE INFORMATION CONTAINED HEREIN.

## **COPYRIGHT NOTICE**

This document, publication and/or presentation (collectively, 'document') is protected by copyright, trademark and other intellectual property laws. Use of this document is subject to the terms and conditions of Yardi Systems, Inc. dba Yardi Matrix's Terms of Use <a href="http://www.y