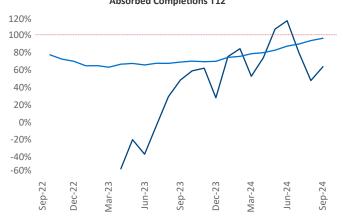

# Absorbed Completions T12

Advertised **rents** are at \$1,886, up 4.7% ▲ from the previous year placing Worcester - Springfield at 10th overall in year-over-year rent growth.

Multifamily housing **demand** has been positive with **423** ▲ units absorbed over the past twelve months. Absorption increased by **251** ▲ units from the previous year's absorption gain of **172** ▲ units.