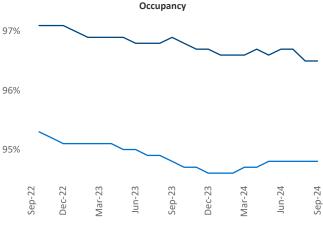

**Employment** in Worcester - Springfield has grown by **0.6%** ▲ over the past 12 months, while hourly wages have risen by **2.8%** ▲ YoY to **\$32.66** according to the *Bureau of Labor Statistics*.