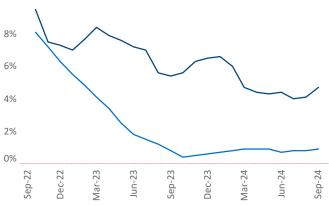

Worcester - Springfield is the 73rd largest multifamily market with 50,234 completed units and 12,952 units in development, 1,497 of which have already broken ground.

Advertised **rents** are at \$1,886, up 4.7% ▲ from the previous year placing Worcester - Springfield at 10th overall in year-over-year rent growth.

Multifamily housing **demand** has been positive with **423** ▲ units absorbed over the past twelve months. Absorption increased by **251** ▲ units from the previous year's absorption gain of **172** ▲ units.

**Employment** in Worcester - Springfield has grown by **0.6%** ▲ over the past 12 months, while hourly wages have risen by **2.8%** ▲ YoY to **\$32.66** according to the *Bureau of Labor Statistics*.









Units Under Construction as % of Stock



## Rent Growth YoY



# Absorbed Completions T12



### **DISCLAIMER**

ALTHOUGH EVERY EFFORT IS MADE TO ENSURE THE ACCURACY, TIMELINESS AND COMPLETENESS OF THE INFORMATION PROVIDED IN THIS PUBLICATION, THE INFORMATION IS PROVIDED "AS IS" AND YARDI MATRIX DOES NOT GUARANTEE, WARRANT, REPRESENT OR UNDERTAKE THAT THE INFORMATION PROVIDED IS CORRECT, ACCURATE, CURRENT OR COMPLETE. YARDI MATRIX IS NOT LIABLE FOR ANY LOSS, CLAIM, OR DEMAND ARISING DIRECTLY OR INDIRECTLY FROM ANY USE OR RELIANCE UPON THE INFORMATION CONTAINED HEREIN.

### **COPYRIGHT NOTICE**

This document, publication and/or presentation (collectively, 'document') is protected by copyright, trademark and other intellectual property laws. Use of this document is subject to the terms and conditions of Yardi Systems, Inc. dba Yardi Matrix's Terms of