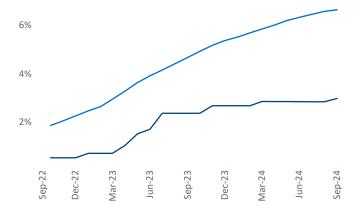

## Rent Growth YoY

Advertised **rents** are at \$1,886, up 4.7% ▲ from the previous year placing Worcester - Springfield at 10th overall in year-over-year rent growth.

Multifamily housing **demand** has been positive with **423** ▲ units absorbed over the past twelve months. Absorption increased by **251** ▲ units from the previous year's absorption gain of **172** ▲ units.