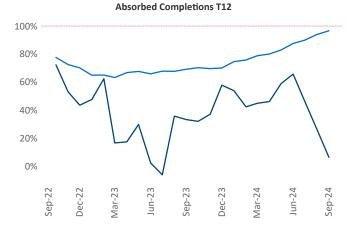

Advertised **rents** are at \$1,569, down -0.8% ▼ from the previous year placing Wilmington at **104th** overall in year-over-year rent growth.

Multifamily housing **demand** has been positive with **128** ▲ units absorbed over the past twelve months. Absorption decreased by **-257** ▼ units from the previous year's absorption gain of **385** ▲ units.