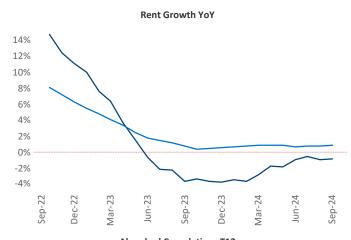

Advertised **rents** are at \$1,569, down -0.8% ▼ from the previous year placing Wilmington at **104th** overall in year-over-year rent growth.

Multifamily housing **demand** has been positive with **128** ▲ units absorbed over the past twelve months. Absorption decreased by **-257** ▼ units from the previous year's absorption gain of **385** ▲ units.