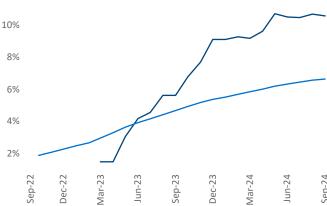

Contacts

Jeff Adler Vice President Jeff.Adler@yardi.com Razvan Cimpean SEO Engineer Razvan-I.Cimpean@yardi.com Wilmington
September 2024

**Wilmington** is the **107th** largest multifamily market with **26,304** completed units and **17,312** units in development, **2,781** of which have already broken ground.