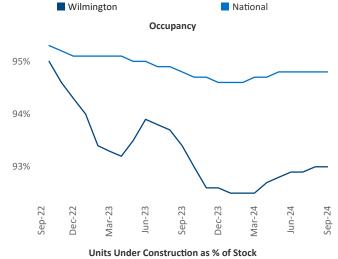

Advertised **rents** are at \$1,569, down -0.8% ▼ from the previous year placing Wilmington at **104th** overall in year-over-year rent growth.

Multifamily housing **demand** has been positive with **128** ▲ units absorbed over the past twelve months. Absorption decreased by **-257** ▼ units from the previous year's absorption gain of **385** ▲ units.