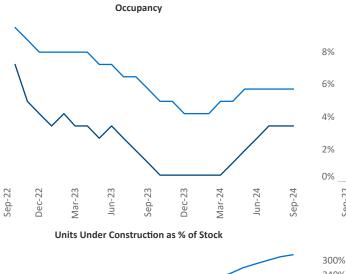

National

Peabody

Park City

Wichita

..

Razvan Cimpean SEO Engineer <u>Razvan-I.Cimpean@yardi.com</u> Wichita

September 2024

Wichita is the **92nd** largest multifamily market with **35,655** completed units and **5,740** units in development, **1,158** of which have already broken ground.