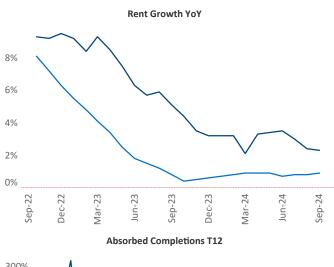

Advertised **rents** are at **\$881**, up **2.3%** ▲ from the previous year placing Wichita at **52nd** overall in year-over-year rent growth.

Multifamily housing **demand** has been positive with **614**  $\blacktriangle$  units absorbed over the past twelve months. Absorption increased by **734**  $\blacktriangle$  units from the previous year's absorption loss of -**120**  $\checkmark$  units.