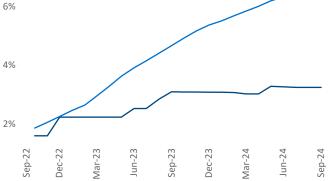

National

Peabody

Park City

Wichita

..

Razvan Cimpean SEO Engineer <u>Razvan-I.Cimpean@yardi.com</u> Wichita

September 2024

Wichita is the **92nd** largest multifamily market with **35,655** completed units and **5,740** units in development, **1,158** of which have already broken ground.