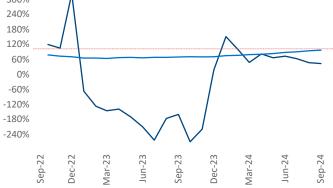

Advertised **rents** are at **\$881**, up **2.3%** ▲ from the previous year placing Wichita at **52nd** overall in year-over-year rent growth.

Multifamily housing **demand** has been positive with **614**  $\blacktriangle$  units absorbed over the past twelve months. Absorption increased by **734**  $\blacktriangle$  units from the previous year's absorption loss of -**120**  $\checkmark$  units.