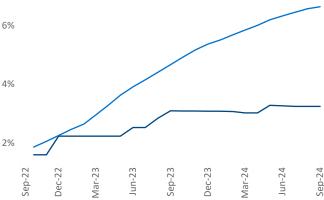

## Wichita

September 2024

Wichita is the 92nd largest multifamily market with 35,655 completed units and 5,740 units in development, 1,158 of which have already broken ground.

Advertised **rents** are at \$881, up 2.3% ▲ from the previous year placing Wichita at 52nd overall in year-over-year rent growth.

Multifamily housing demand has been positive with 614 A units absorbed over the past twelve months. Absorption increased by **734** ▲ units from the previous year's absorption loss of -120 ▼ units.

**Employment** in Wichita has grown by **1.0%** ▲ over the past 12 months, while hourly wages have risen by 4.6% ▲ YoY to \$29.77 according to the Bureau of Labor Statistics.