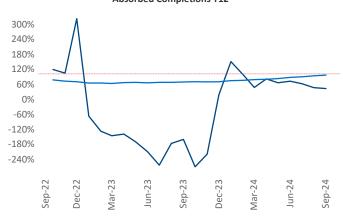

Multifamily housing demand has been positive with 614 A units absorbed over the past twelve months. Absorption increased by **734** ▲ units from the previous year's absorption loss of -120 ▼ units.

**Employment** in Wichita has grown by **1.0%** ▲ over the past 12 months, while hourly wages have risen by 4.6% ▲ YoY to \$29.77 according to the Bureau of Labor Statistics.