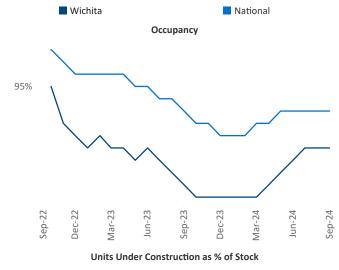

## Wichita

September 2024

Wichita is the 92nd largest multifamily market with 35,655 completed units and 5,740 units in development, 1,158 of which have already broken ground.

Advertised **rents** are at \$881, up 2.3% ▲ from the previous year placing Wichita at 52nd overall in year-over-year rent growth.

Multifamily housing demand has been positive with 614 A units absorbed over the past twelve months. Absorption increased by **734** ▲ units from the previous year's absorption loss of -120 ▼ units.

**Employment** in Wichita has grown by **1.0%** ▲ over the past 12 months, while hourly wages have risen by 4.6% ▲ YoY to \$29.77 according to the Bureau of Labor Statistics.