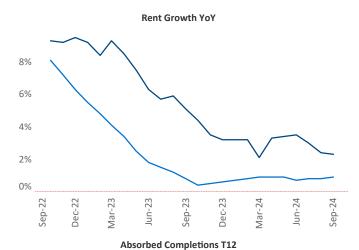

## Wichita

September 2024

Wichita is the 92nd largest multifamily market with 35,655 completed units and 5,740 units in development, 1,158 of which have already broken ground.

Advertised **rents** are at \$881, up 2.3% ▲ from the previous year placing Wichita at 52nd overall in year-over-year rent growth.

Multifamily housing demand has been positive with 614 A units absorbed over the past twelve months. Absorption increased by **734** ▲ units from the previous year's absorption loss of -120 ▼ units.

**Employment** in Wichita has grown by **1.0%** ▲ over the past 12 months, while hourly wages have risen by 4.6% ▲ YoY to \$29.77 according to the Bureau of Labor Statistics.