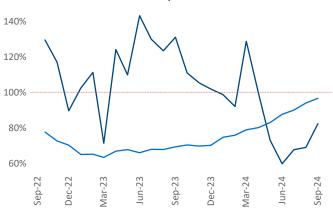

Multifamily housing **demand** has been positive with **1,557** ▲ units absorbed over the past twelve months. Absorption decreased by **-1,039** ▼ units from the previous year's absorption gain of **2,596** ▲ units.