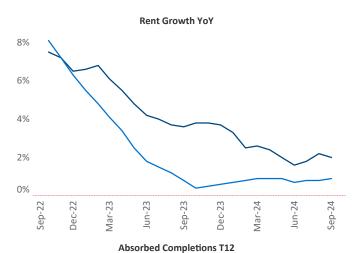

## White Plains September 2024

White Plains is the 56th largest multifamily market with 83,449 completed units and 51,188 units in development, 7,343 of which have already broken ground.

Advertised **rents** are at \$2,366, up 2.0% ▲ from the previous year placing White Plains at **59th** overall in year-over-year rent growth.

Multifamily housing **demand** has been positive with **1,557** ▲ units absorbed over the past twelve months. Absorption decreased by **-1,039** ▼ units from the previous year's absorption gain of **2,596** ▲ units.