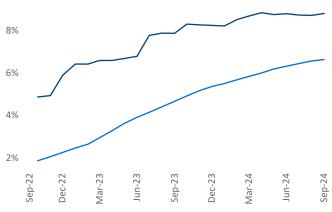

## White Plains September 2024

White Plains is the 56th largest multifamily market with 83,449 completed units and 51,188 units in development, 7,343 of which have already broken ground.

Advertised **rents** are at \$2,366, up 2.0% ▲ from the previous year placing White Plains at **59th** overall in year-over-year rent growth.

Multifamily housing **demand** has been positive with **1,557** ▲ units absorbed over the past twelve months. Absorption decreased by **-1,039** ▼ units from the previous year's absorption gain of **2,596** ▲ units.