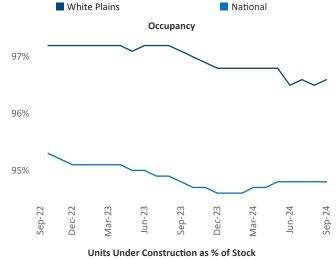

Multifamily housing **demand** has been positive with **1,557** ▲ units absorbed over the past twelve months. Absorption decreased by **-1,039** ▼ units from the previous year's absorption gain of **2,596** ▲ units.