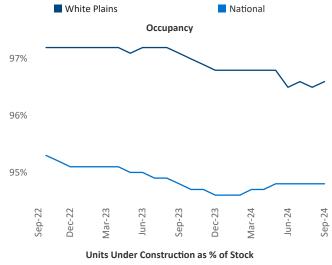

## White Plains September 2024

Paterson Yon

White Plains is the 56th largest multifamily market with 83,449 completed units and 51,188 units in development, 7,343 of which have already broken ground.

Advertised **rents** are at \$2,366, up 2.0% ▲ from the previous year placing White Plains at **59th** overall in year-over-year rent growth.