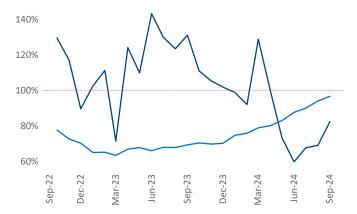

Multifamily housing **demand** has been positive with **1,557** ▲ units absorbed over the past twelve months. Absorption decreased by **-1,039** ▼ units from the previous year's absorption gain of **2,596** ▲ units.