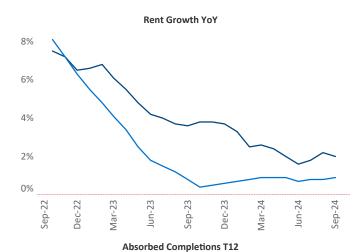

## White Plains September 2024

Paterson Yon

White Plains is the 56th largest multifamily market with 83,449 completed units and 51,188 units in development, 7,343 of which have already broken ground.

Advertised **rents** are at \$2,366, up 2.0% ▲ from the previous year placing White Plains at **59th** overall in year-over-year rent growth.

Multifamily housing **demand** has been positive with **1,557** ▲ units absorbed over the past twelve months. Absorption decreased by **-1,039** ▼ units from the previous year's absorption gain of **2,596** ▲ units.