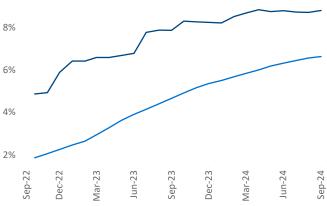

## White Plains September 2024

Paterson Yon

White Plains is the 56th largest multifamily market with 83,449 completed units and 51,188 units in development, 7,343 of which have already broken ground.

Advertised **rents** are at \$2,366, up 2.0% ▲ from the previous year placing White Plains at **59th** overall in year-over-year rent growth.

Multifamily housing **demand** has been positive with **1,557** ▲ units absorbed over the past twelve months. Absorption decreased by **-1,039** ▼ units from the previous year's absorption gain of **2,596** ▲ units.