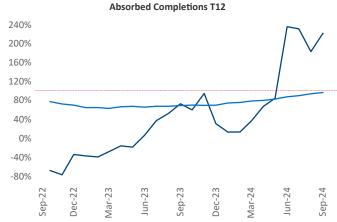

Advertised **rents** are at **\$1,012**, up **3.7%** ▲ from the previous year placing Tulsa at **19th** overall in year-over-year rent growth.

Multifamily housing **demand** has been positive with **1,821** ▲ units absorbed over the past twelve months. Absorption increased by **1,552** ▲ units from the previous year's absorption gain of **269** ▲ units.