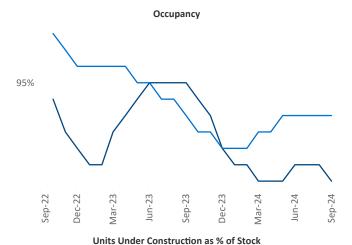

Advertised **rents** are at **\$1,012**, up **3.7%** ▲ from the previous year placing Tulsa at **19th** overall in year-over-year rent growth.

Multifamily housing **demand** has been positive with **1,821** ▲ units absorbed over the past twelve months. Absorption increased by **1,552** ▲ units from the previous year's absorption gain of **269** ▲ units.