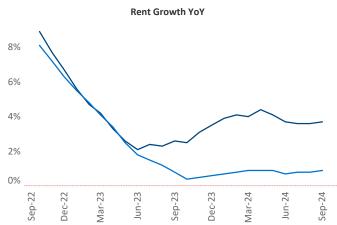

Advertised **rents** are at **\$1,012**, up **3.7%** ▲ from the previous year placing Tulsa at **19th** overall in year-over-year rent growth.

Multifamily housing **demand** has been positive with **1,821** ▲ units absorbed over the past twelve months. Absorption increased by **1,552** ▲ units from the previous year's absorption gain of **269** ▲ units.