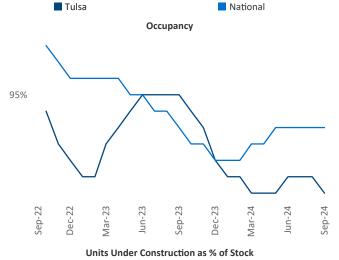

Multifamily housing **demand** has been positive with **1,821** ▲ units absorbed over the past twelve months. Absorption increased by **1,552** ▲ units from the previous year's absorption gain of **269** ▲ units.