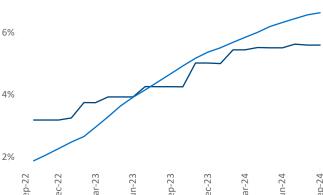

Multifamily housing **demand** has been positive with **1,821** ▲ units absorbed over the past twelve months. Absorption increased by **1,552** ▲ units from the previous year's absorption gain of **269** ▲ units.