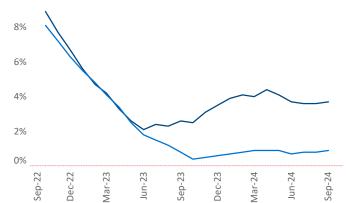

## Tulsa

September 2024

**Tulsa** is the **60th** largest multifamily market with **73,056** completed units and **7,989** units in development, **4,084** of which have already broken ground.

Advertised **rents** are at \$1,012, up 3.7% ▲ from the previous year placing Tulsa at 19th overall in year-over-year rent growth.

**Employment** in Tulsa has grown by **2.2%** ▲ over the past 12 months, while hourly wages have risen by **5.7%** ▲ YoY to **\$32.76** according to the *Bureau of Labor Statistics*.

**Rent Growth YoY** 