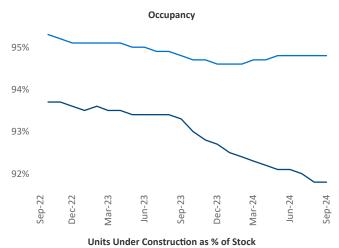

Advertised rents are at \$1,207, down -0.7% ▼ from the previous year placing Tucson at 103rd overall in year-over-year rent growth.

Multifamily housing **demand** has been positive with **210** ▲ units absorbed over the past twelve months. Absorption decreased by **-304** ▼ units from the previous year's absorption gain of **514** ▲ units.