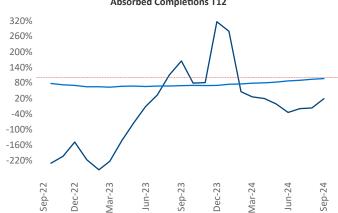

Advertised rents are at \$1,207, down -0.7% ▼ from the previous year placing Tucson at 103rd overall in year-over-year rent growth.

Multifamily housing **demand** has been positive with **210** ▲ units absorbed over the past twelve months. Absorption decreased by **-304** ▼ units from the previous year's absorption gain of **514** ▲ units.