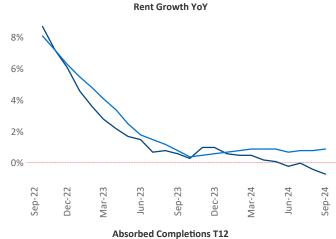

Advertised rents are at \$1,207, down -0.7% ▼ from the previous year placing Tucson at 103rd overall in year-over-year rent growth.

Multifamily housing **demand** has been positive with **210** ▲ units absorbed over the past twelve months. Absorption decreased by **-304** ▼ units from the previous year's absorption gain of **514** ▲ units.