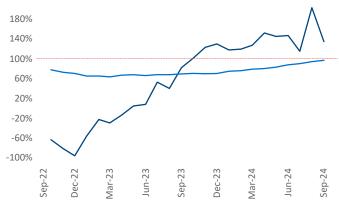

Advertised **rents** are at \$1,273, up 2.3% ▲ from the previous year placing Triad at 52nd overall in year-over-year rent growth.

Multifamily housing **demand** has been positive with **1,622** ▲ units absorbed over the past twelve months. Absorption decreased by **-845** ▼ units from the previous year's absorption gain of **2,467** ▲ units.