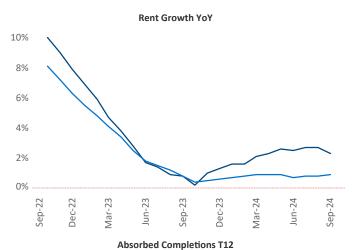

Advertised **rents** are at \$1,273, up 2.3% ▲ from the previous year placing Triad at 52nd overall in year-over-year rent growth.

Multifamily housing **demand** has been positive with **1,622** ▲ units absorbed over the past twelve months. Absorption decreased by **-845** ▼ units from the previous year's absorption gain of **2,467** ▲ units.