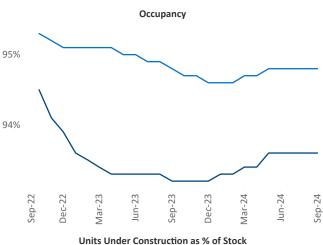

esident <u>Jeff.Adler@yardi.com</u> Razvan Cimpean SEO Engineer Razvan-I.Cimpean@yardi.com Triad
September 2024

**Triad** is the **49th** largest multifamily market with **97,519** completed units and **29,331** units in development, **4,260** of which have already broken ground.

Advertised **rents** are at \$1,273, up 2.3% ▲ from the previous year placing Triad at 52nd overall in year-over-year rent growth.

Multifamily housing **demand** has been positive with **1,622** ▲ units absorbed over the past twelve months. Absorption decreased by **-845** ▼ units from the previous year's absorption gain of **2,467** ▲ units.

Employment in Triad has grown by 0.7% ▲ over the past 12 months, while hourly wages have risen by 2.6% ▲ YoY to \$30.46 according to the *Bureau of Labor Statistics*.











## **DISCLAIMER**

ALTHOUGH EVERY EFFORT IS MADE TO ENSURE THE ACCURACY, TIMELINESS AND COMPLETENESS OF THE INFORMATION PROVIDED IN THIS PUBLICATION, THE INFORMATION IS PROVIDED "AS IS" AND YARDI MATRIX DOES NOT GUARANTEE, WARRANT, REPRESENT OR UNDERTAKE THAT THE INFORMATION PROVIDED IS CORRECT, ACCURATE, CURRENT OR COMPLETE. YARDI MATRIX IS NOT LIABLE FOR ANY LOSS, CLAIM, OR DEMAND ARISING DIRECTLY OR INDIRECTLY FROM ANY USE OR RELIANCE UPON THE INFORMATION CONTAINED HEREIN.

## **COPYRIGHT NOTICE**

This document, publication and/or presentation (collectively, 'document') is protected by copyright, trademark and other intellectual property laws. Use of this document is subject to the terms and conditions of Yardi Systems, Inc. dba Yardi Matrix's Terms of Use <a href="http://www.y