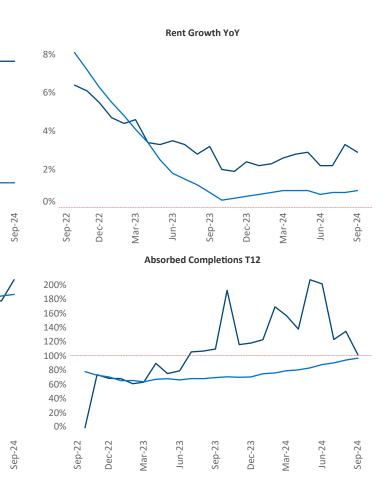

Advertised **rents** are at **\$1,397**, up **2.9%** ▲ from the previous year placing Tri-Cities at **43rd** overall in year-over-year rent growth.

Multifamily housing **demand** has been positive with **377** ▲ units absorbed over the past twelve months. Absorption decreased by -957 ▼ units from the previous year's absorption gain of **1,334** ▲ units.