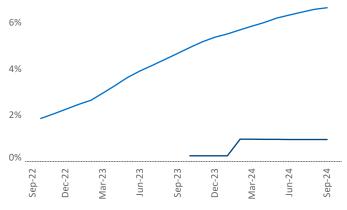

President <u>Jeff.Adler@yardi.com</u> Razvan Cimpean SEO Engineer Razvan-I.Cimpean@yardi.com Toledo September 2024

**Toledo** is the **89th** largest multifamily market with **37,221** completed units and **2,490** units in development, **358** of which have already broken ground.

Advertised **rents** are at \$960, up 3.6% ▲ from the previous year placing Toledo at 23rd overall in year-over-year rent growth.

Multifamily housing **demand** has been positive with **128** ▲ units absorbed over the past twelve months. Absorption increased by **487** ▲ units from the previous year's absorption loss of **-359** ▼ units.

Employment in Toledo has grown by 0.1% ▲ over the past 12 months, while hourly wages have risen by 3.6% ▲ YoY to \$32.00 according to the *Bureau of Labor Statistics*.











## **DISCLAIMER**

ALTHOUGH EVERY EFFORT IS MADE TO ENSURE THE ACCURACY, TIMELINESS AND COMPLETENESS OF THE INFORMATION PROVIDED IN THIS PUBLICATION, THE INFORMATION IS PROVIDED "AS IS" AND YARDI MATRIX DOES NOT GUARANTEE, WARRANT, REPRESENT OR UNDERTAKE THAT THE INFORMATION PROVIDED IS CORRECT, ACCURATE, CURRENT OR COMPLETE. YARDI MATRIX IS NOT LIABLE FOR ANY LOSS, CLAIM, OR DEMAND ARISING DIRECTLY OR INDIRECTLY FROM ANY USE OR RELIANCE UPON THE INFORMATION CONTAINED HEREIN.

## **COPYRIGHT NOTICE**

This document, publication and/or presentation (collectively, 'document') is protected by copyright, trademark and other intellectual property laws. Use of this document is subject to the terms and conditions of Yardi Systems, Inc. dba Yardi Matrix's Terms of Use <a href="http://www.yar