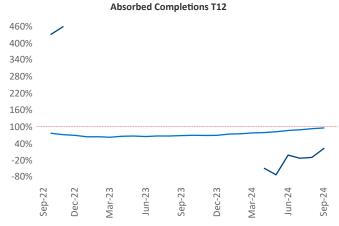

Advertised **rents** are at \$960, up 3.6% ▲ from the previous year placing Toledo at 23rd overall in year-over-year rent growth.

Multifamily housing **demand** has been positive with **128** ▲ units absorbed over the past twelve months. Absorption increased by **487** ▲ units from the previous year's absorption loss of **-359** ▼ units.