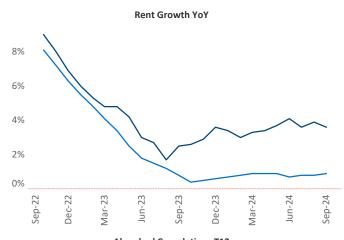

Advertised **rents** are at \$960, up 3.6% ▲ from the previous year placing Toledo at 23rd overall in year-over-year rent growth.

Multifamily housing **demand** has been positive with **128** ▲ units absorbed over the past twelve months. Absorption increased by **487** ▲ units from the previous year's absorption loss of **-359** ▼ units.