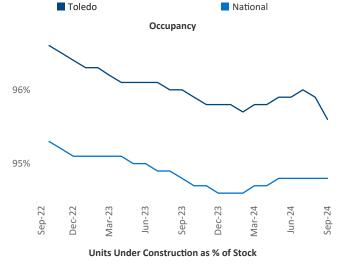

ce President <u>Jeff.Adler@yardi.com</u> Razvan Cimpean SEO Engineer Razvan-I.Cimpean@yardi.com Toledo September 2024

**Toledo** is the **89th** largest multifamily market with **37,221** completed units and **2,490** units in development, **358** of which have already broken ground.

Advertised **rents** are at \$960, up 3.6% ▲ from the previous year placing Toledo at 23rd overall in year-over-year rent growth.

Multifamily housing **demand** has been positive with **128** ▲ units absorbed over the past twelve months. Absorption increased by **487** ▲ units from the previous year's absorption loss of **-359** ▼ units.

Employment in Toledo has grown by 0.1% ▲ over the past 12 months, while hourly wages have risen by 3.6% ▲ YoY to \$32.00 according to the *Bureau of Labor Statistics*.











## **DISCLAIMER**

ALTHOUGH EVERY EFFORT IS MADE TO ENSURE THE ACCURACY, TIMELINESS AND COMPLETENESS OF THE INFORMATION PROVIDED IN THIS PUBLICATION, THE INFORMATION IS PROVIDED "AS IS" AND YARDI MATRIX DOES NOT GUARANTEE, WARRANT, REPRESENT OR UNDERTAKE THAT THE INFORMATION PROVIDED IS CORRECT, ACCURATE, CURRENT OR COMPLETE. YARDI MATRIX IS NOT LIABLE FOR ANY LOSS, CLAIM, OR DEMAND ARISING DIRECTLY OR INDIRECTLY FROM ANY USE OR RELIANCE UPON THE INFORMATION CONTAINED HEREIN.

## **COPYRIGHT NOTICE**

This document, publication and/or presentation (collectively, 'document') is protected by copyright, trademark and other intellectual property laws. Use of this document is subject to the terms and conditions of Yardi Systems, Inc. dba Yardi Matrix's Terms of Use <a href="http://www.y