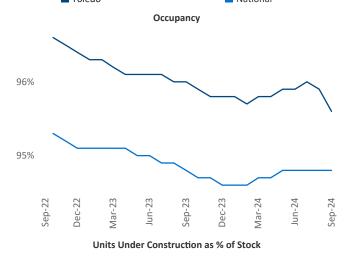

i.com</u>

Contacts

Razvan Cimpean SEO Engineer Razvan-I.Cimpean@yardi.com Toledo September 2024

**Toledo** is the **89th** largest multifamily market with **37,221** completed units and **2,490** units in development, **358** of which have already broken ground.

Advertised **rents** are at \$960, up 3.6% ▲ from the previous year placing Toledo at **23rd** overall in year-over-year rent growth.

Multifamily housing **demand** has been positive with **128** ▲ units absorbed over the past twelve months. Absorption increased by **487** ▲ units from the previous year's absorption loss of **-359** ▼ units.

**Employment** in Toledo has grown by **0.1%** ▲ over the past 12 months, while hourly wages have risen by **3.6%** ▲ YoY to **\$32.00** according to the *Bureau of Labor Statistics*.