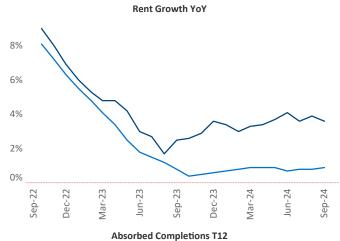

Advertised **rents** are at \$960, up 3.6% ▲ from the previous year placing Toledo at **23rd** overall in year-over-year rent growth.

Multifamily housing **demand** has been positive with **128** ▲ units absorbed over the past twelve months. Absorption increased by **487** ▲ units from the previous year's absorption loss of **-359** ▼ units.