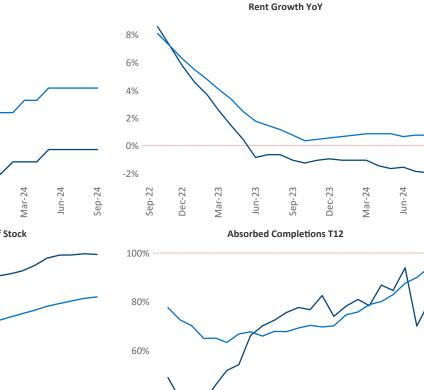

Advertised **rents** are at **\$1,795**, down **-2.0%** from the previous year placing Tampa - St Petersburg at 110th overall in year-over-year rent growth.

Multifamily housing demand has been positive with 5,022 units absorbed over the past twelve months. Absorption decreased by **-2,596** vunits from the previous year's absorption gain of **7,618** units.