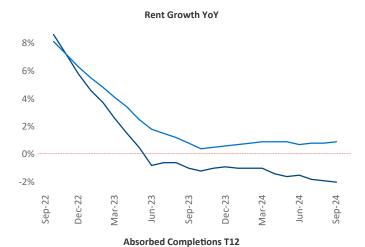

Advertised **rents** are at \$1,795, down -2.0% ▼ from the previous year placing Tampa - St Petersburg at 110th overall in year-over-year rent growth.

Multifamily housing **demand** has been positive with **5,022** ▲ units absorbed over the past twelve months. Absorption decreased by **-2,596** ▼ units from the previous year's absorption gain of **7,618** ▲ units.