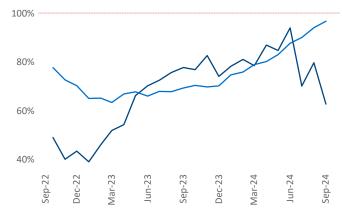

Employment in Tampa - St Petersburg has grown by 1.7% ▲ over the past 12 months, while hourly wages have risen by 8.4% ▲ YoY to \$33.77 according to the *Bureau of Labor Statistics*.

Units Under Construction as % of Stock