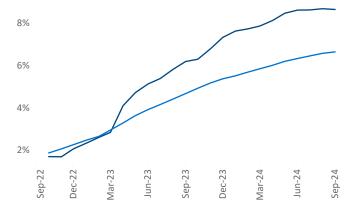

## Tampa - St Petersburg September 2024

**Tampa - St Petersburg** is the **20th** largest multifamily market with **254,771** completed units and **123,673** units in development, **21,989** of which have already broken ground.

Employment in Tampa - St Petersburg has grown by 1.7% ▲ over the past 12 months, while hourly wages have risen by 8.4% ▲ YoY to \$33.77 according to the *Bureau of Labor Statistics*.

Units Under Construction as % of Stock