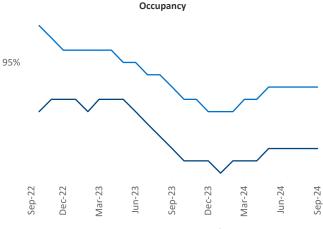

Advertised **rents** are at \$1,795, down -2.0% ▼ from the previous year placing Tampa - St Petersburg at 110th overall in year-over-year rent growth.

Multifamily housing **demand** has been positive with **5,022** ▲ units absorbed over the past twelve months. Absorption decreased by **-2,596** ▼ units from the previous year's absorption gain of **7,618** ▲ units.