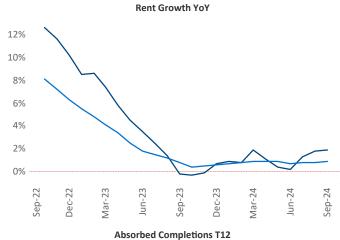

Advertised **rents** are at \$1,371, up 1.9% ▲ from the previous year placing Tallahassee at 63rd overall in year-over-year rent growth.

Multifamily housing **demand** has been positive with **121** ▲ units absorbed over the past twelve months. Absorption decreased by **-94** ▼ units from the previous year's absorption gain of **215** ▲ units.