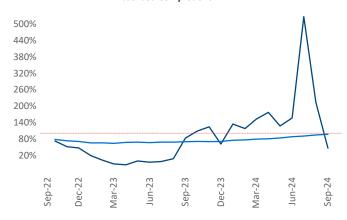

Advertised **rents** are at \$1,371, up 1.9% ▲ from the previous year placing Tallahassee at 63rd overall in year-over-year rent growth.

Multifamily housing **demand** has been positive with **121** ▲ units absorbed over the past twelve months. Absorption decreased by **-94** ▼ units from the previous year's absorption gain of **215** ▲ units.