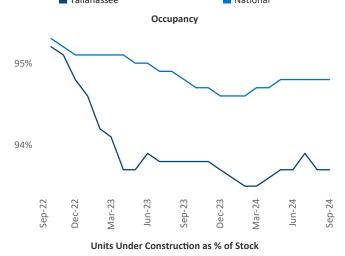

an Cimpean SEO Engineer Razvan-I.Cimpean@yardi.com

## Tallahassee September 2024

**Tallahassee** is the **111th** largest multifamily market with **22,422** completed units and **7,900** units in development, **1,836** of which have already broken ground.

Advertised **rents** are at \$1,371, up 1.9% ▲ from the previous year placing Tallahassee at 63rd overall in year-over-year rent growth.

Multifamily housing **demand** has been positive with **121** ▲ units absorbed over the past twelve months. Absorption decreased by **-94** ▼ units from the previous year's absorption gain of **215** ▲ units.

**Employment** in Tallahassee has grown by **3.1%** ▲ over the past 12 months, while hourly wages have risen by **11.0%** ▲ YoY to **\$31.62** according to the *Bureau of Labor Statistics*.