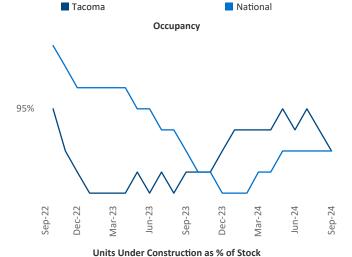

Multifamily housing **demand** has been positive with **3,260** ▲ units absorbed over the past twelve months. Absorption increased by **1,337** ▲ units from the previous year's absorption gain of **1,923** ▲ units.