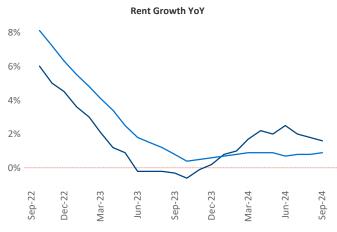

## Tacoma September 2024

**Tacoma** is the **57th** largest multifamily market with **79,621** completed units and **25,706** units in development, **5,147** of which have already broken ground.

Advertised **rents** are at \$1,766, up 1.6% ▲ from the previous year placing Tacoma at 67th overall in year-over-year rent growth.