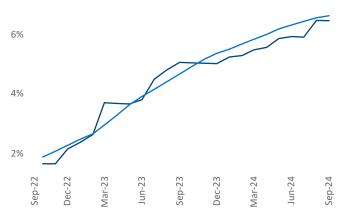

## Tacoma September 2024

**Tacoma** is the **57th** largest multifamily market with **79,621** completed units and **25,706** units in development, **5,147** of which have already broken ground.

Advertised **rents** are at \$1,766, up 1.6% ▲ from the previous year placing Tacoma at 67th overall in year-over-year rent growth.