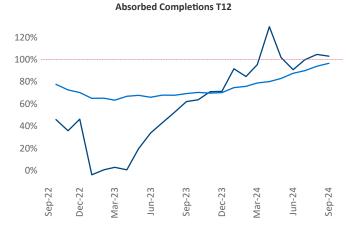

Multifamily housing **demand** has been positive with **3,260** ▲ units absorbed over the past twelve months. Absorption increased by **1,337** ▲ units from the previous year's absorption gain of **1,923** ▲ units.