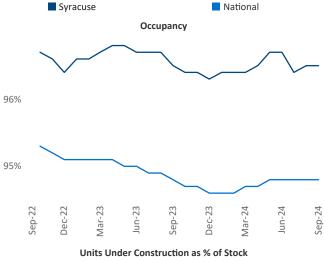

Advertised **rents** are at **\$1,321**, up **5.1%** ▲ from the previous year placing Syracuse at **6th** overall in year-over-year rent growth.

Multifamily housing **demand** has been positive with **290** ▲ units absorbed over the past twelve months. Absorption increased by **124** ▲ units from the previous year's absorption gain of **166** ▲ units.