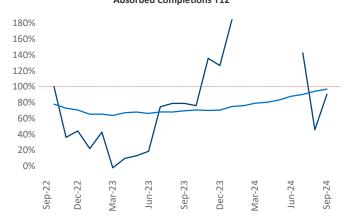

Advertised **rents** are at **\$1,321**, up **5.1%** ▲ from the previous year placing Syracuse at **6th** overall in year-over-year rent growth.

Multifamily housing **demand** has been positive with **290** ▲ units absorbed over the past twelve months. Absorption increased by **124** ▲ units from the previous year's absorption gain of **166** ▲ units.