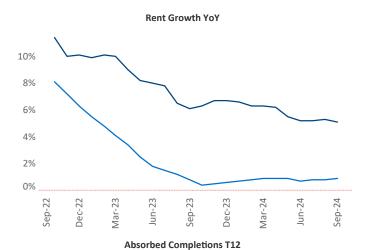

Advertised **rents** are at **\$1,321**, up **5.1%** ▲ from the previous year placing Syracuse at **6th** overall in year-over-year rent growth.

Multifamily housing **demand** has been positive with **290** ▲ units absorbed over the past twelve months. Absorption increased by **124** ▲ units from the previous year's absorption gain of **166** ▲ units.