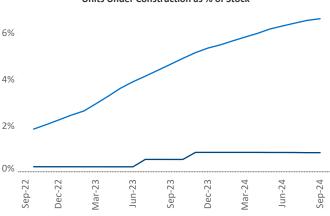

Contacts

Jeff Adler Vice President <u>Jeff.Adler@yardi.com</u> Razvan Cimpean SEO Engineer Razvan-I.Cimpean@yardi.com Syracuse September 2024

**Syracuse** is the **99th** largest multifamily market with **31,934** completed units and **8,301** units in development, **271** of which have already broken ground.