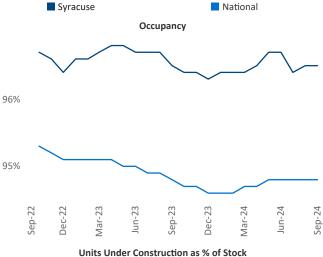

Multifamily housing **demand** has been positive with **290** ▲ units absorbed over the past twelve months. Absorption increased by **124** ▲ units from the previous year's absorption gain of **166** ▲ units.