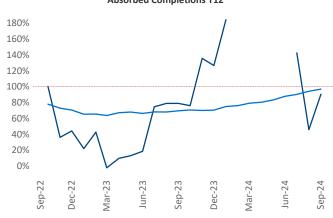

Multifamily housing **demand** has been positive with **290** ▲ units absorbed over the past twelve months. Absorption increased by **124** ▲ units from the previous year's absorption gain of **166** ▲ units.