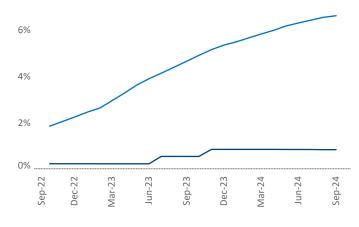

## Syracuse September 2024

**Syracuse** is the **99th** largest multifamily market with **31,934** completed units and **8,301** units in development, **271** of which have already broken ground.

Advertised **rents** are at **\$1,321**, up **5.1%** ▲ from the previous year placing Syracuse at **6th** overall in year-over-year rent growth.