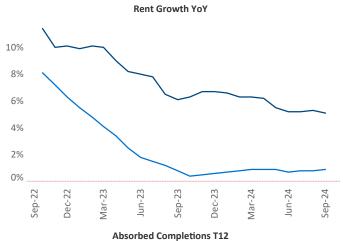

## Syracuse September 2024

**Syracuse** is the **99th** largest multifamily market with **31,934** completed units and **8,301** units in development, **271** of which have already broken ground.

Advertised **rents** are at **\$1,321**, up **5.1%** ▲ from the previous year placing Syracuse at **6th** overall in year-over-year rent growth.

Multifamily housing **demand** has been positive with **290** ▲ units absorbed over the past twelve months. Absorption increased by **124** ▲ units from the previous year's absorption gain of **166** ▲ units.